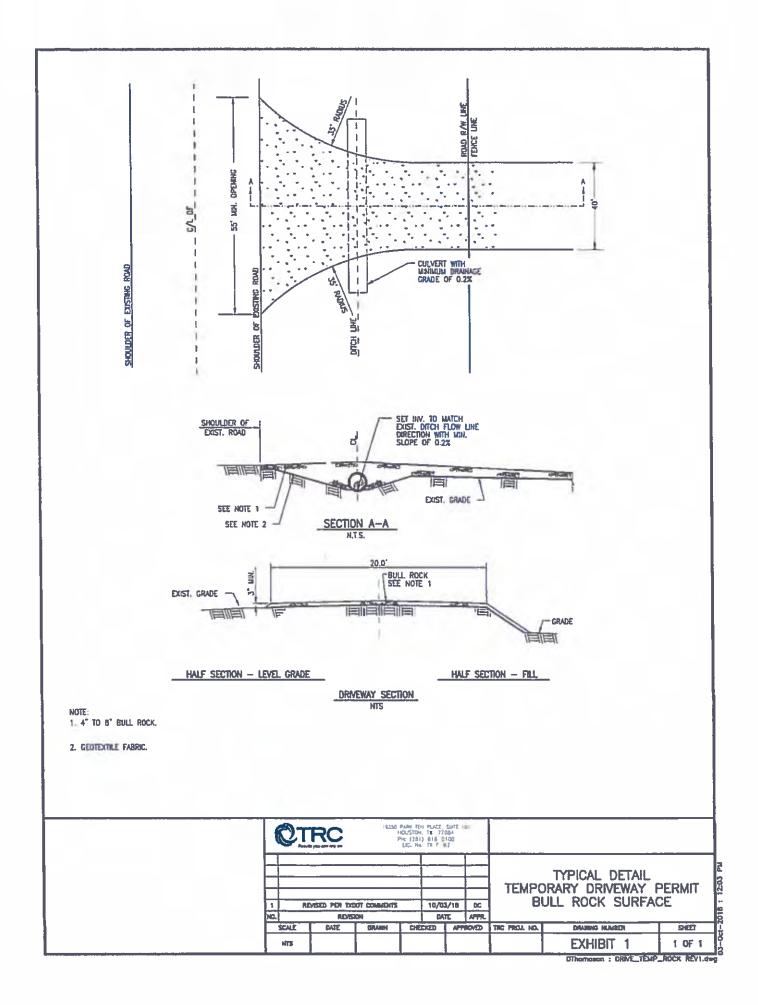

minimum inconveniences to traffic and adjacent property owners. In the event the Applicant fails to comply with any or all of the requirements as set forth herein, Caldwell County may take such action as it deems appropriate to compel compliance.

Construction of this line will begin on or after the 1 day of October 2019.

By signing below, I certify that I am authorized to represent the Firm listed below, and that the Firm agrees to the conditions/provisions included in this permit.

Firm: Permian Highway Pipeline LLC

By (Print) David Ross

Signature David Ross

Title: Land Project Manager, Kinder Morgan

Address: 874 Harper Rd. Suite 206 Kerrville, TX 78028

| Approved b | y Caldwell County |      |
|------------|-------------------|------|
| Signature  | Tille             | Date |









Support

- The use of paddles and flags by flaggers is illustrated in Figure 6E-3 Standard:
- Elaggers shall use a STOP/SLOW paddle, a flag, or an Automated Flagger Assistance Drvice (AFAD) to control road users approaching a TTC zone. The use of hand movements alone without a paddle, flag, or AFAD to control road users shall be prohibited except for law enforcement personnel or emergency responders at incident scenes as described in Section 61.01.
- 11 The following methods of signaling with paddles shall be used:
  - A. To stop road users, the flagger shall face road users and aim the STOP paddle face toward road users in a stationary position with the arm extended horizontally away from the body. The free arm shall be held with the palm of the hand above shoulder level toward appr