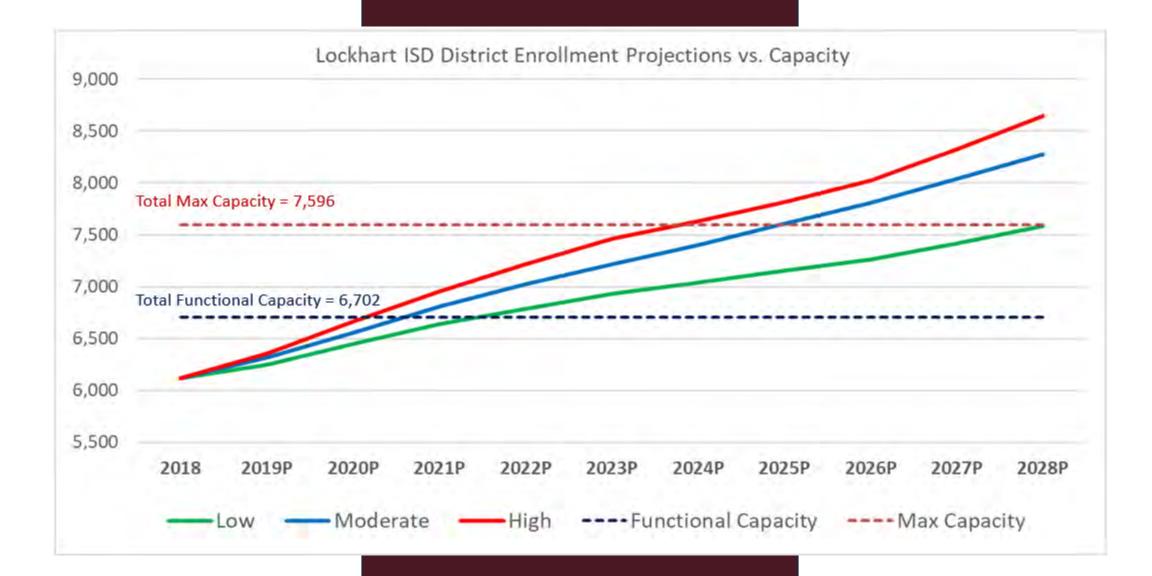

d Consensus with CoVoice system



### RECOMMENDATION TO THE LOCKHART ISD BOARD OF TRUSTEES

### Long Range Facility Planning Committee

Recommendation to the School Board August 5, 2019

Fred Weber, Shirley Williams, Wayne Walther Committee Liaisons



### LONG RANGE FACILITY PLAN



- Projects identified in the Long Range Facility Plan utilized statistical and factual data that established facility needs, costs, and timing. These were categorized as Priority 1 to 5 items.
- Proposed solutions address anticipated student growth and district improvements over the next 5-10 years.

#### Looking Ahead......

- Revisit the plan on a yearly basis to review:
  - Demographic Changes
  - Remaining Assessment Priority 3 and 4 items
  - Program Updates
  - Instructional Goals
  - Project Tracking





# **Bond 2019 Proposed Projects**

## **DISTRICT GROWTH**

| New Lockhart Intermediate School  | \$48,634,483 |
|-----------------------------------|--------------|
| Lockhart HS Classroom Addition    | \$20,007,395 |
| Lockhart HS CTE Addition          | \$ 4,543,045 |
| New Agricultural Science Facility | \$ 1,182,445 |
| Sub –Total                        | \$74,367,369 |

Sub – Total



Agricultural Science Facility

Classroom & CTE Additions to LHS

| ADDITIONS, RENOVATIONS, & DISTRICT IMPROVE | EMENTS |
|--------------------------------------------|--------|
|--------------------------------------------|--------|

| Carver Elementary School            | \$<br>1,536,434 |
|-------------------------------------|-----------------|
| Plum Creek Elementary School        | \$<br>1,643,8