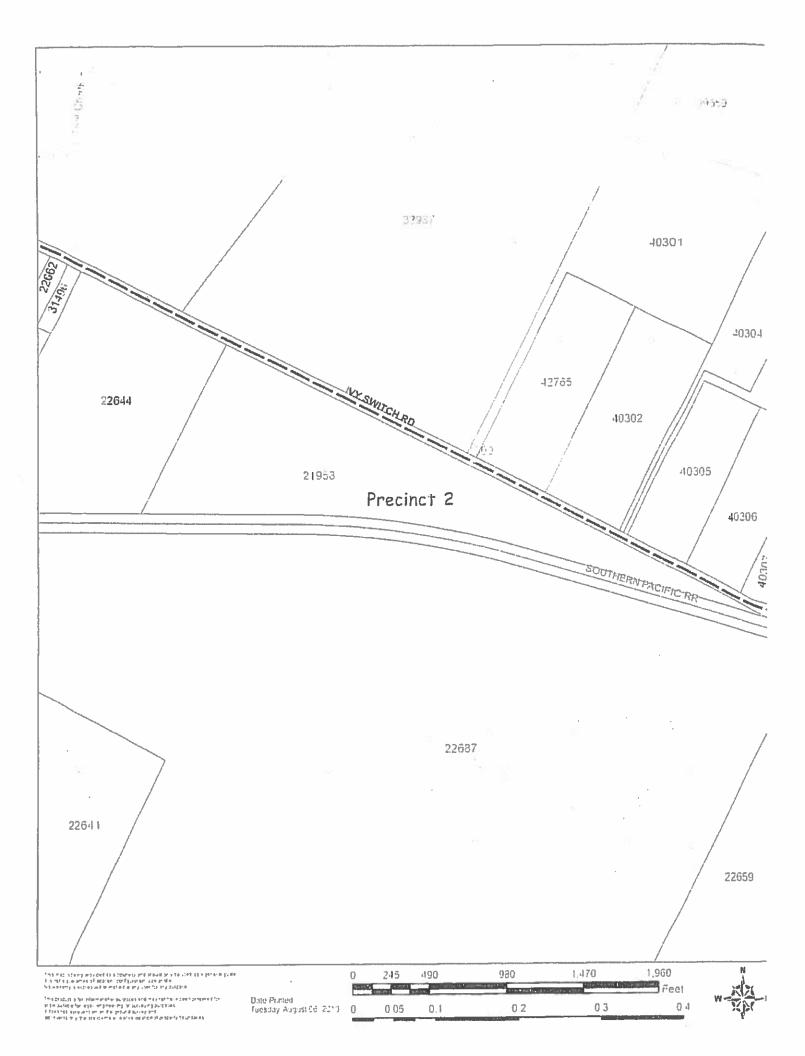

### **PUBLIC HEARING at 9:30 AM**

• Concerning the approval of a Final Plat for Alexander Acres to include 13 lots on approximately 27.11 acres located on Ivy Switch Road (CR 133). Speaker: Commissioner Shelton /Kasi Miles; Backup: 11; Cost: None.

- 28. Discussion/Action to authorize the County Judge to execute a Memorandum of Understanding (MOU) between Kinder Morgan and Caldwell County for specific consideration as a part of the Right-of-Way (ROW) and Road Crossing permit application process. Speaker: Judge Haden; Backup: 180; Cost: None
- 29. Discussion/ Action regarding the approval of the Final Plat for Alexander Acres to include 13 lots on approximately 27.11 acres located on Ivy Switch Road (CR 133). Speaker: Commissioner Shelton /Kasi Miles; Backup: 10; Cost: None.
- **30.** Discussion/Action to adopt the tax rate of \$0.7431 per \$100.00 of valuation for the fiscal year 2019-2020. Speaker: Judge Haden; Backup: 2; Cost: None
- 31. Discussion/Action to adopt the 2020 proposed Budget. Speaker; Judge Haden/ Ezzy Chan; Backup: 70 (copy of proposed budget available upon request); Cost: None