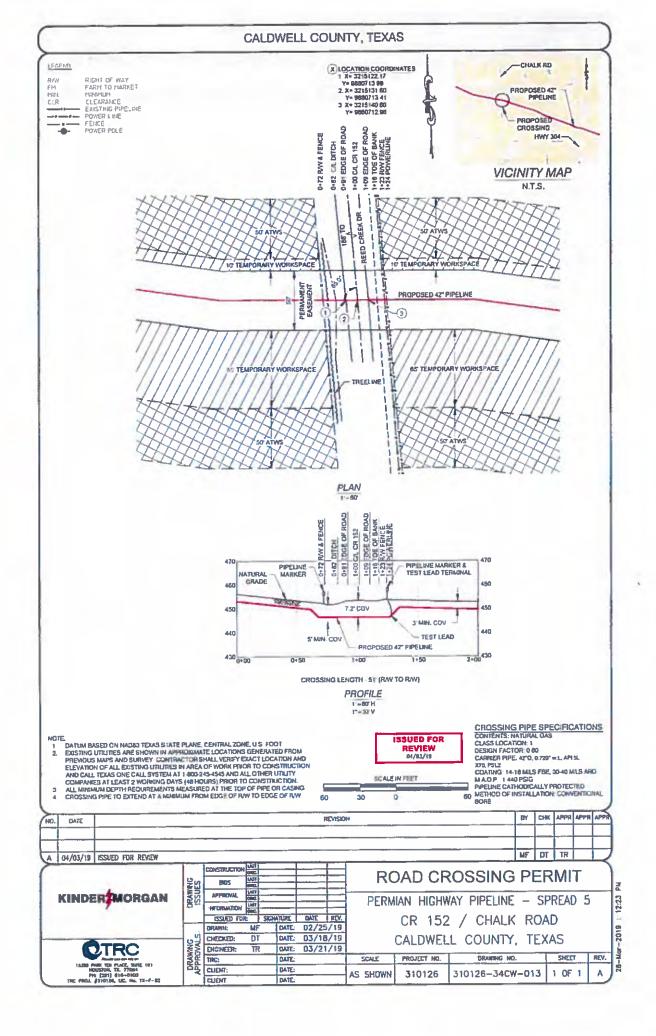

operty owners. In the event the Applicant fails to comply with any or all of the requirements as set forth herein, Caldwell County may take such action as it deems appropriate to compel compliance.

Construction of this line will begin on or after the 1 day of October 2019.

By signing below, I certify that I am authorized to represent the Firm listed below, and that the Firm agrees to the conditions/provisions included in this permit.

Firm: Permian Highway Pipeline LLC

Title: Land Project Manager, Kinder Morgan

By (Print) David Ross

Signature David Ross

Address: <u>874 Harper Rd. Suite 206</u> Kerrville, TX 78028

Phone: 952-356-4282

| Approved by Caldwell County |       |      |  |
|-----------------------------|-------|------|--|
| Signature                   | Title | Date |  |





Dihamasan : DRVE\_TEMP\_ROCK REVI.dwg

Support:

- The use of paddles and flags by flaggers is illustrated in Figure 6E-3 Standard:
- Flaggers shall use a STOP/SLOW paddle, a flag, or an Automated Flagger Assistance Device (AFAD) to control road users approaching a TTC zone. The use of hand movements alone without a paddle, flag, or AFAD to control road users shall be prohibited except for law enforcement personnel or emergency responders at incident scenes as described in Section 6L01.
- m The following methods of signaling with paddles shall be used:
  - A. To stop road users, the flagger shall face road users and aim the STOP paddle face toward road users in a stationary position with the arm extended horizontally away from the body. The free arm shall be held with the paim of the h