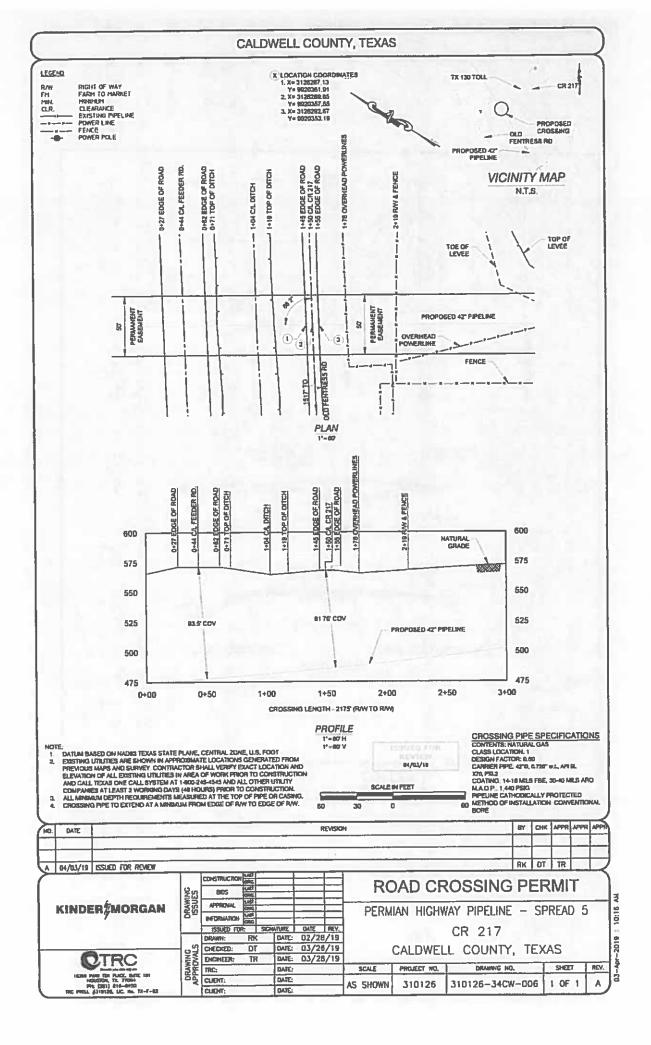

inimum inconveniences to traffic and adjacent property owners. In the event the Applicant fails to comply with any or all of the requirements as set forth herein, Caldwell County may take such action as it deems appropriate to compel compliance.

Construction of this line will begin on or after the 1 day of October 2019.

By signing below, I certify that I am authorized to represent the Firm listed below, and that the Firm agrees to the conditions/provisions included in this permit.

Firm: Permian Highway Pipeline LLC

David Ross

By (Print) David Ross

Signature \_

Title: Land Project Manager, Kinder Morgan

Address: 874 Harper Rd, Suite 206 Kerrville, TX 78028

| Approved by Cal | dwell County |      |
|-----------------|--------------|------|
| Signature       | Title        | Date |







#### Section 61:0" Hasser Pracedures

the use of puddles and thous by thaggets is illustrated in Figure of 33 -

#### **Mandard**:

Hangers shall use a STOPPSI OW paddle, a flag, or an Automated Hanger Assistance Device (ALAIb to control road users approaching a 110 zone. The use of hand movements alone without a paddle, flag, or ALAD to control road users shall be prohibited except for law enforcement personnel or emergency. responders at incident scenes as described in Section 61.01.

- The following methods of signaling with paddles shall be used
- X. In stop read users, the flagger shall fave road users and aim the S1OP paddle fave toward road users in a stationary position with the arm extended horizontally away from the body. The free
- arm shall be held with the pains of the h