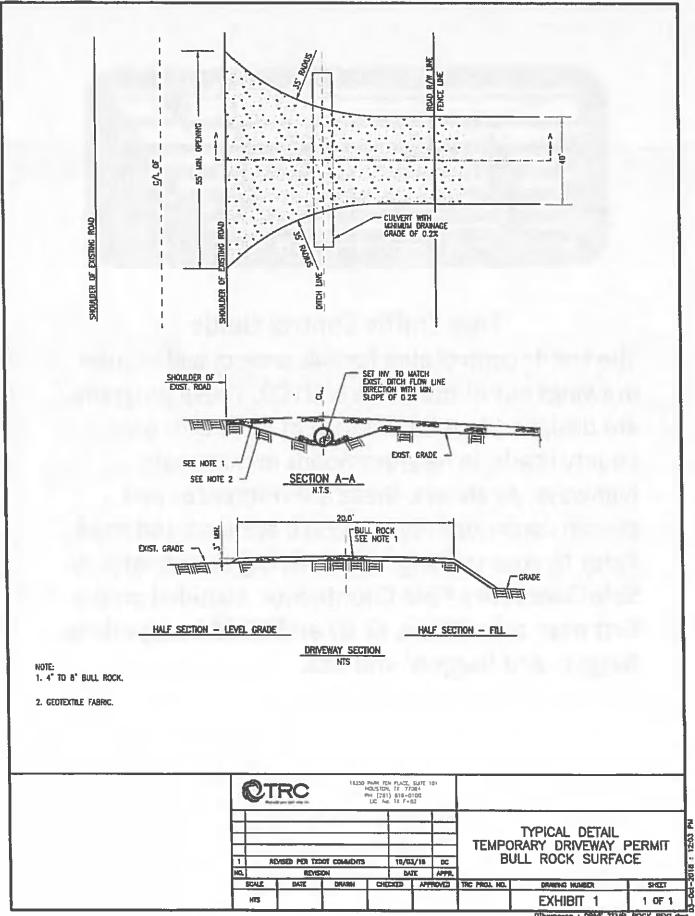

erty owners. In the event the Applicant fails to comply with any or all of the requirements as set forth herein, Caldwell County may take such action as it deems appropriate to compel compliance.

Construction of this line will begin on or after the 1 day of October 2019.

By signing below, I certify that I am authorized to represent the Firm listed below, and that the Firm agrees to the conditions/provisions included in this permit.

Firm: Permian Highway Pipeline LLC

Title: Land Project Manager, Kinder Morgan

By (Print) David Ross

Signature David Ross

Address: <u>874 Harper Rd. Suite 206</u> Kerrville, TX 78028

Phone: 952-356-4282

| Approved by Caldwell County |       |      |  |
|-----------------------------|-------|------|--|
| Signature                   | Title | Date |  |





Dihamasan : DRVE\_TEMP\_ROCK REVI.dwg

Support:

- The use of paddles and flags by flaggers is illustrated in Figure 6E-3 Standard:
- Flaggers shall use a STOP/SLOW paddle, a flag, or an Automated Flagger Assistance Device (AFAD) to control road users approaching a TTC zone. The use of hand movements alone without a paddle, flag, or AFAD to control road users shall be prohibited except for law enforcement personnel or emergency responders at incident scenes as described in Section 6L01.
- m The following methods of signaling with paddles shall be used:
  - A. To stop road users, the flagger shall face road users and aim the STOP paddle face toward road users in a stationary position with the arm extended horizontally away from the body. The free arm shall be held with the paim of the han