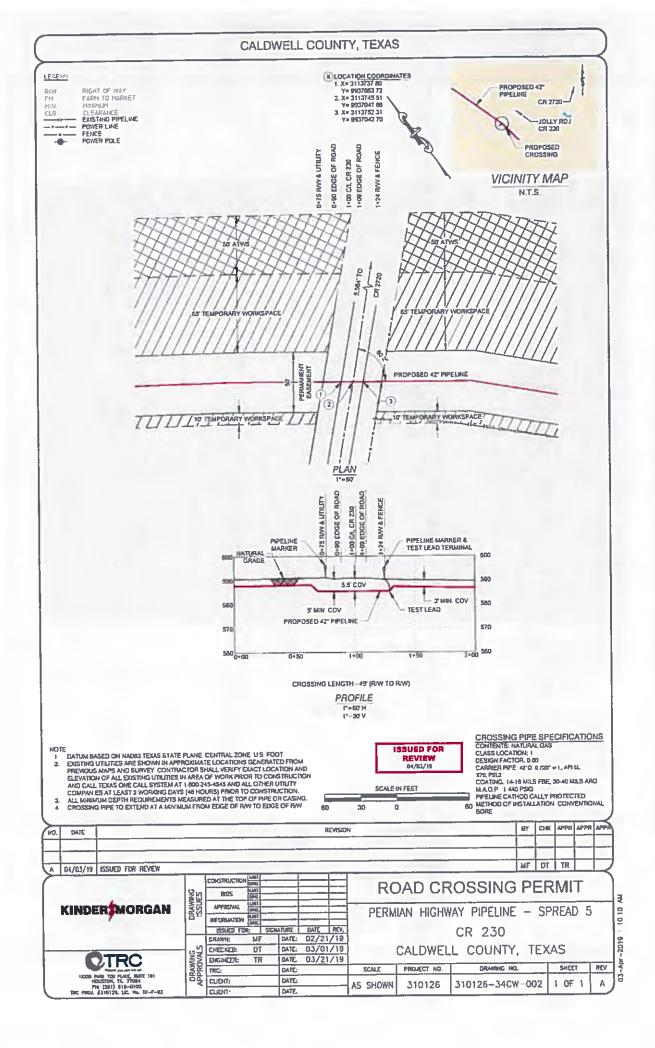

- 28. Discussion/Action to authorize the County Judge to execute a Memorandum of Understanding (MOU) between Kinder Morgan and Caldwell County for specific consideration as a part of the Right-of-Way (ROW) and Road Crossing permit application process. Speaker: Judge Haden; Backup: 180; Cost: None
- 29. Discussion/ Action regarding the approval of the Final Plat for Alexander Acres to include 13 lots on approximately 27.11 acres located on Ivy Switch Road (CR 133). Speaker: Commissioner Shelton /Kasi Miles; Backup: 10; Cost: None.
- **30.** Discussion/Action to adopt the tax rate of \$0.7431 per \$100.00 of valuation for the fiscal year 2019-2020. Speaker: Judge Haden; Backup: 2; Cost: None
- 31. Discussion/Action to adopt the 2020 proposed Budget. Speaker; Judge Haden/ Ezzy Chan; Backup: 70 (copy of proposed budget available upon request); Cost: None