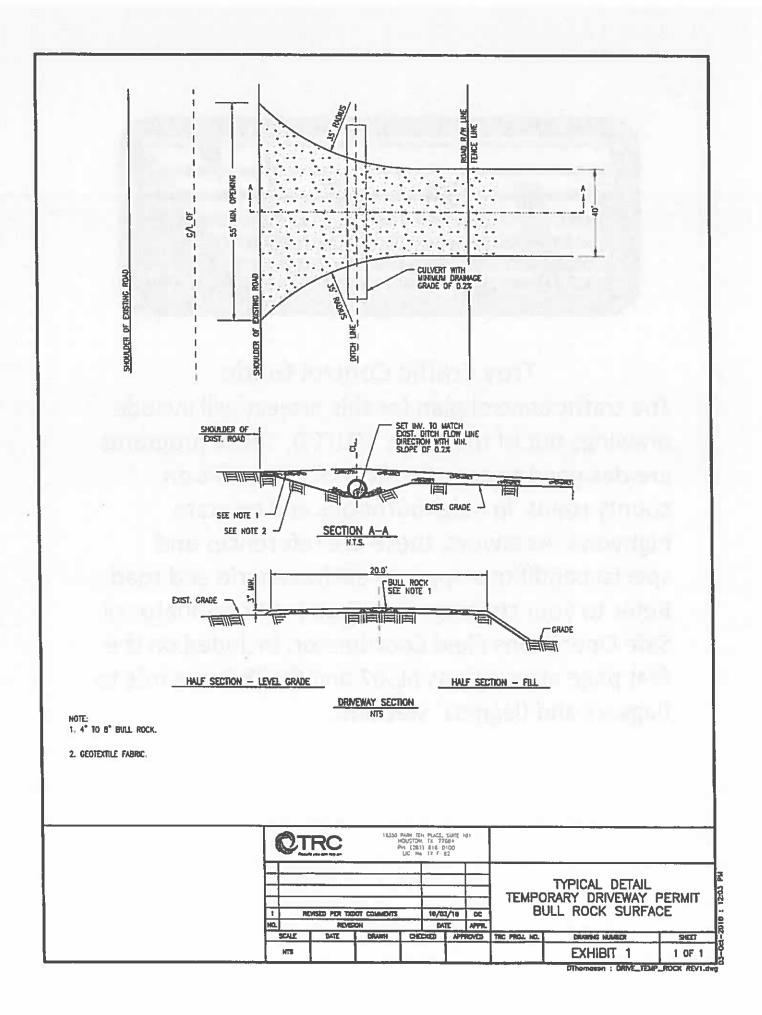

wners. In the event the Applicant fails to comply with any or all of the requirements as set forth herein, Caldwell County may take such action as it deems appropriate to compel compliance.

Construction of this line will begin on or after the 1 day of October 2019.

By signing below, I certify that I am authorized to represent the Firm listed below, and that the Firm agrees to the conditions/provisions included in this permit.

Firm: Permian Highway Pipeline LLC

Title: Land Project Manager, Kinder Morgan

By (Print) David Ross

Signature David Ross

Address: 874 Harper Rd. Suite 206 Kerrville, TX 78028

Phone: 952-356-4282

| Approved by Caldwell County |       |      |  |  |
|-----------------------------|-------|------|--|--|
| Signature                   | Title | Dale |  |  |









Support.

- The use of paddles and flags by flaggers is illustrated in Figure 6E-3 Standard:
- Flaggers shall use a STOP/SLOW paddle, a flag, or an Automated Flagger Assistance Device (AFAD) to control road users approaching a TTC zone. The use of hand movements alone without a paddle, flag, or AFAD to control road users shall be prohibited except for law enforcement personnel or emergency responders at incident scenes as described in Section 61.01.
- a) The following methods of signaling with paddles shall be used:
  - A. To stop road users, the flagger shall face road users and aim the STOP paddle face toward road users in a stationary position with the arm extended horizontally away from the body. The free arm shall be held with the palm of the hand above shoulder level toward approac