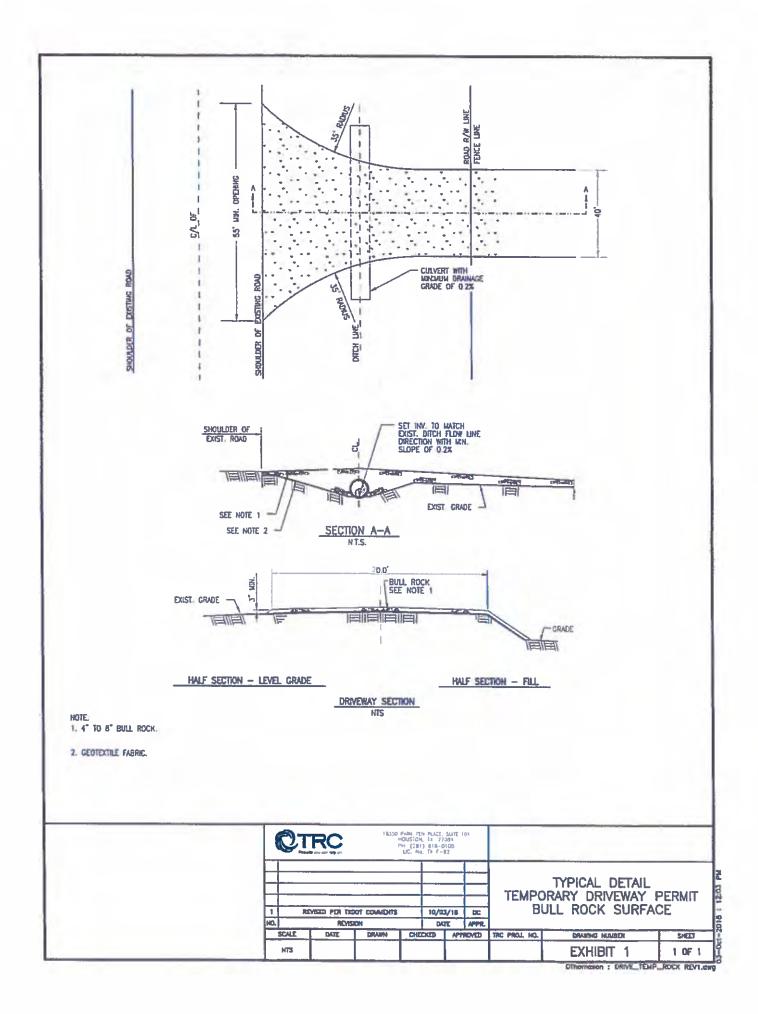

and adjacent property owners. In the event the Applicant fails to comply with any or all of the requirements as set forth herein, Caldwell County may take such action as it deems appropriate to compel compliance.

Construction of this line will begin on or after the 1 day of October 2019.

By signing below, I certify that I am authorized to represent the Firm listed below, and that the Firm agrees to the conditions/provisions included in this permit.

Firm: Permian Highway Pipeline LLC

By (Print) David Ross

Signature \_\_\_\_ David Ross

Title: Land Project Manager, Kinder Morgan

Address: 874 Harper Rd, Suite 206 Kerrville, TX 78028

Phone: 952-356-4282

| Approved by Ca | Idwell County |      |
|----------------|---------------|------|
| Signature      | Tille         | Date |









Troy Traffic Control Guide The traffic control plan for this project will include drawings out of the Texas MUTCD. These programs are designed to ease the flow of the traffic on county roads, in neighborhoods and on state highways. As always, these are references and special conditions apply to each scenario and road. Refer to your training, your Training Coordinator or Safe Operations Field Coordinator. Included on the first page are sections 6E.07 and 6E.08 in regards to flaggers and flaggers' stations.

### Support:

- The use of paddles and flags by flaggers is illustrated in Figure 6E-3 Standard:
- Flaggers shall use a STOP/SLOW paddle, a flag, or an Automated Flagger Assistance Device (AFAD) 62 to control road users approaching a TTC zone. The use of hand movements alone without a