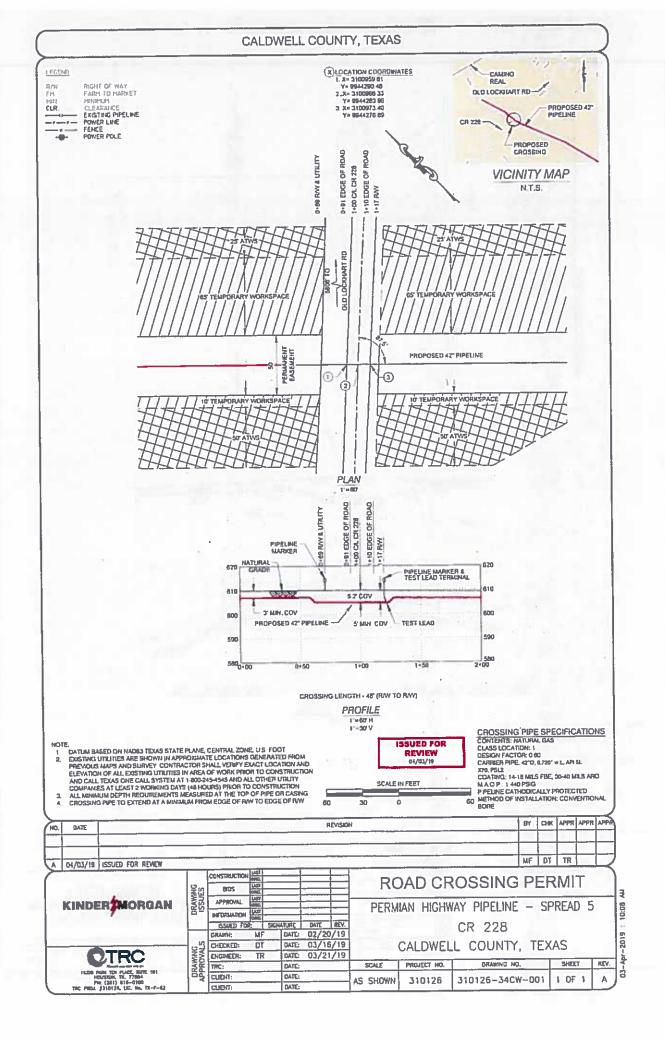

- 28. Discussion/Action to authorize the County Judge to execute a Memorandum of Understanding (MOU) between Kinder Morgan and Caldwell County for specific consideration as a part of the Right-of-Way (ROW) and Road Crossing permit application process. Speaker: Judge Haden; Backup: 180; Cost: None
- 29. Discussion/ Action regarding the approval of the Final Plat for Alexander Acres to include 13 lots on approximately 27.11 acres located on Ivy Switch Road (CR 133). Speaker: Commissioner Shelton /Kasi Miles; Backup: 10; Cost: None.
- **30.** Discussion/Action to adopt the tax rate of \$0.7431 per \$100.00 of valuation for the fiscal year 2019-2020. Speaker: Judge Haden; Backup: 2; Cost: None
- 31. Discussion/Action to adopt the 2020 proposed Budget. Speaker; Judge Haden/ Ezzy Chan; Backup: 70 (copy of proposed budget available upon request); Cost: None