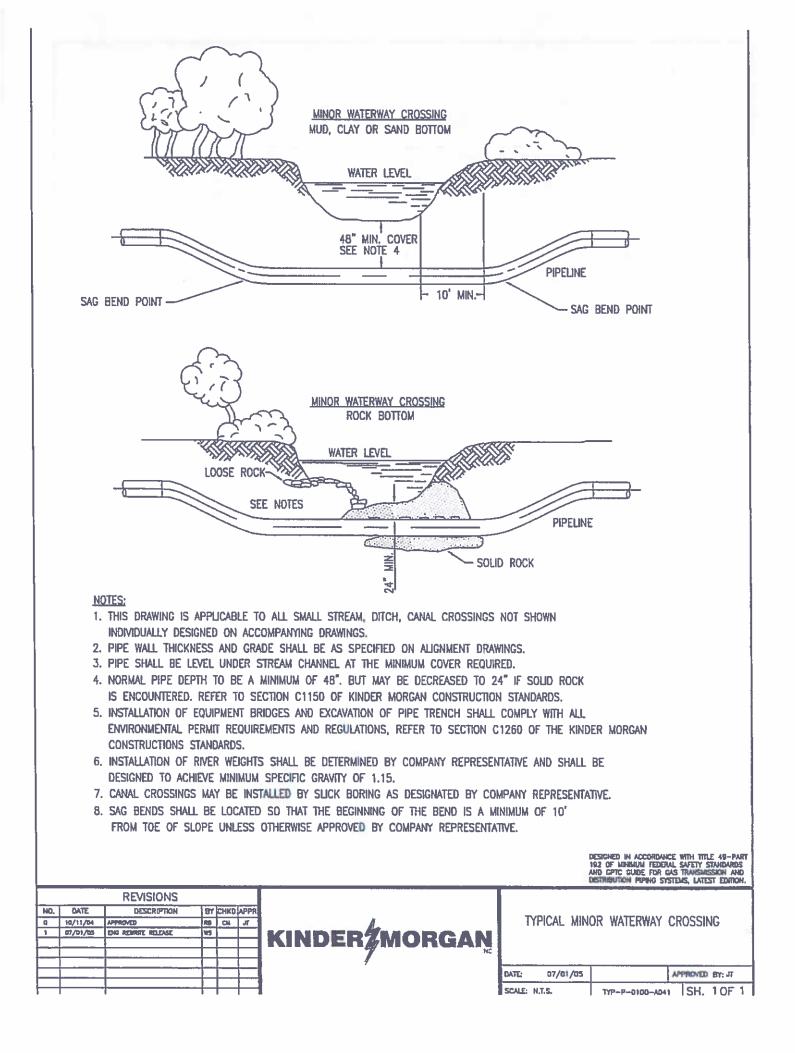

|





Caldwell County 110 S Main Lockhart, TX 78644 512-398-1952

## **Application for Installation**

Utility Line on Caldwell County Right of Way

Date: August 8, 2019

Formal notice is hereby given that:

Utility Company Permian Highway Pipeline LLC proposes to place a forty-two inch (42") Natural Gas line within County Right-of-Way of CR 228 with contractor TROY Construction as follows: approximately 5,806' to Old Lockhart Road.

If the proposed installation is a parallel installation, then the installation shall be located two feet within the edge of right-of-way unless otherwise approved by the County.

The line will be constructed and maintained on the road right-of-way as directed by Caldwell County in accordance with governing laws, including but not limited to the "Federal Clean Wa