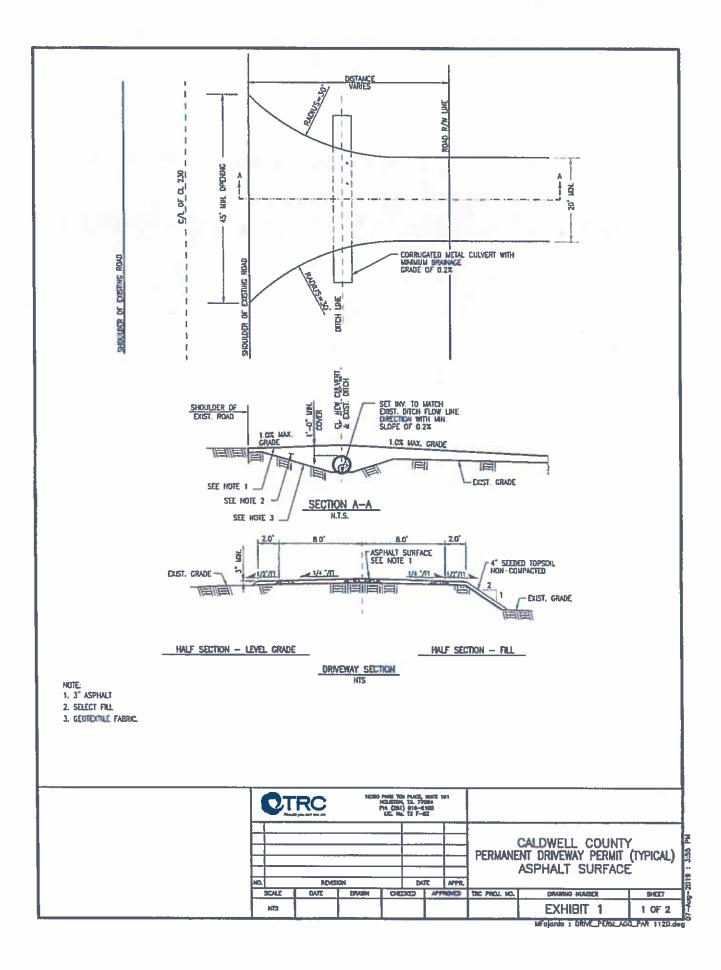

owners. In the event the Applicant fails to comply with any or all of the requirements as set forth herein, Caldwell County may take such action as it deems appropriate to compel compliance.

Construction of this line will begin on or after the 1 day of October 2019.

By signing below, I certify that I am authorized to represent the Firm listed below, and that the Firm agrees to the conditions/provisions included in this permit.

Firm: Permian Highway Pipeline LLC

Title: Land Project Manager, Kinder Morgan

By (Print) David Ross

Signature David Ross

Address: 874 Harper Rd. Suite 206 Kerrville, TX 78028

Phone: 952-356-4282

| Approved by Caldwell County |       |      |  |  |
|-----------------------------|-------|------|--|--|
| Signature                   | Title | Dale |  |  |









Support.

- The use of paddles and flags by flaggers is illustrated in Figure 6E-3 Standard:
- Flaggers shall use a STOP/SLOW paddle, a flag, or an Automated Flagger Assistance Device (AFAD) to control road users approaching a TTC zone. The use of hand movements alone without a paddle, flag, or AFAD to control road users shall be prohibited except for law enforcement personnel or emergency responders at incident scenes as described in Section 61.01.
- a) The following methods of signaling with paddles shall be used:
  - A. To stop road users, the flagger shall face road users and aim the STOP paddle face toward road users in a stationary position with the arm extended horizontally away from the body. The free arm shall be held with the palm of the hand above shoulder level toward appro