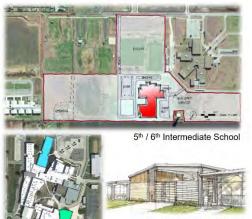

#### **Special Presentation**

- Presentation by Ryan Collins regarding the FM 150/Yarrington Road Corridor Study and Schematic Development Project for Caldwell County. Speaker: Judge Haden; Backup: 2; Cost: None
- Presentation by Superintendent Estrada regarding Lockhart Independent School District Bond. Speaker Judge Haden; Backup: 17; Cost: None