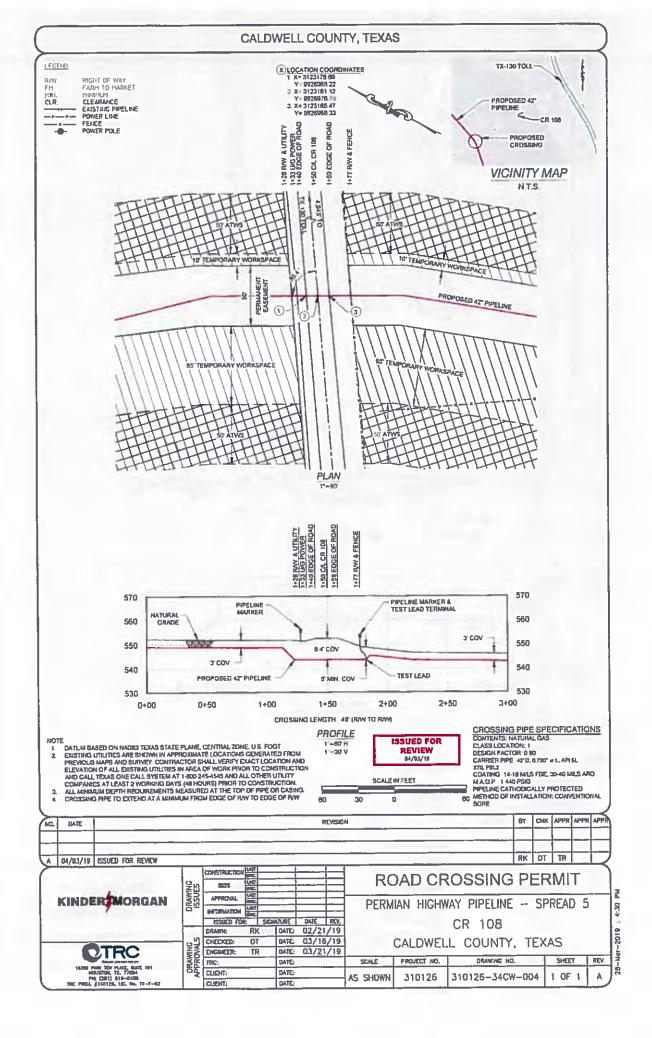

- 28. Discussion/Action to authorize the County Judge to execute a Memorandum of Understanding (MOU) between Kinder Morgan and Caldwell County for specific consideration as a part of the Right-of-Way (ROW) and Road Crossing permit application process. Speaker: Judge Haden; Backup: 180; Cost: None
- 29. Discussion/ Action regarding the approval of the Final Plat for Alexander Acres to include 13 lots on approximately 27.11 acres located on Ivy Switch Road (CR 133). Speaker: Commissioner Shelton /Kasi Miles; Backup: 10; Cost: None.
- **30.** Discussion/Action to adopt the tax rate of \$0.7431 per \$100.00 of valuation for the fiscal year 2019-2020. Speaker: Judge Haden; Backup: 2; Cost: None
- 31. Discussion/Action to adopt the 2020 proposed Budget. Speaker; Judge Haden/ Ezzy Chan; Backup: 70 (copy of proposed budget available upon request); Cost: None