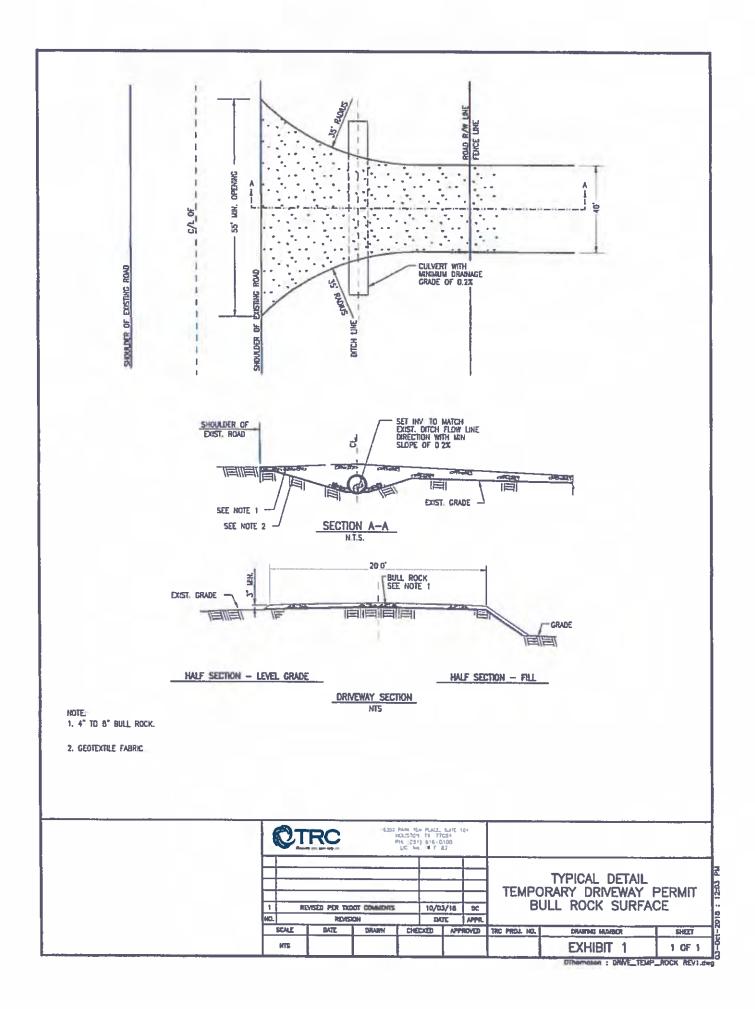

owners. In the event the Applicant fails to comply with any or all of the requirements as set forth herein, Caldwell County may take such action as it deems appropriate to compel compliance.

Construction of this line will begin on or after the 1 day of October 2019.

By signing below, I certify that I am authorized to represent the Firm listed below, and that the Firm agrees to the conditions/provisions included in this permit.

Firm: Permian Highway Pipeline LLC

By (Print) David Ross

Signature \_\_\_ David Ross

Title: Land Project Manager, Kinder Morgan

Address: <u>B74 Harper Rd. Suite 206</u> Kerrville, TX 78028

| Approved by C | aldweil County |      |
|---------------|----------------|------|
| Signature     | Tille          | Date |
|               |                |      |





Support:

- The use of paddles and flags by flaggers is illustrated in Figure 6E-3 Standard:
- Stabuard;
- Flaggers shall use a STOP/SLOW paddle, a flag, or an Automated Flagger Assistance Device (AFAD) to control road users approaching a TTC zone. The use of hand movements alone without a paddle, flag, or AFAD to control road users shall be prohibited except for law enforcement personnel or emergency responders at incident scenes as described in Section 6L01.
- as The following methods of signaling with paddles shall be used:
  - A. To stop road users, the flagger shall face road users and aim the STOP paddle face toward road users in a stationary position with the arm extended horizontally away from the body. The free arm shall be held with the palm of the hand above shoulder level tow