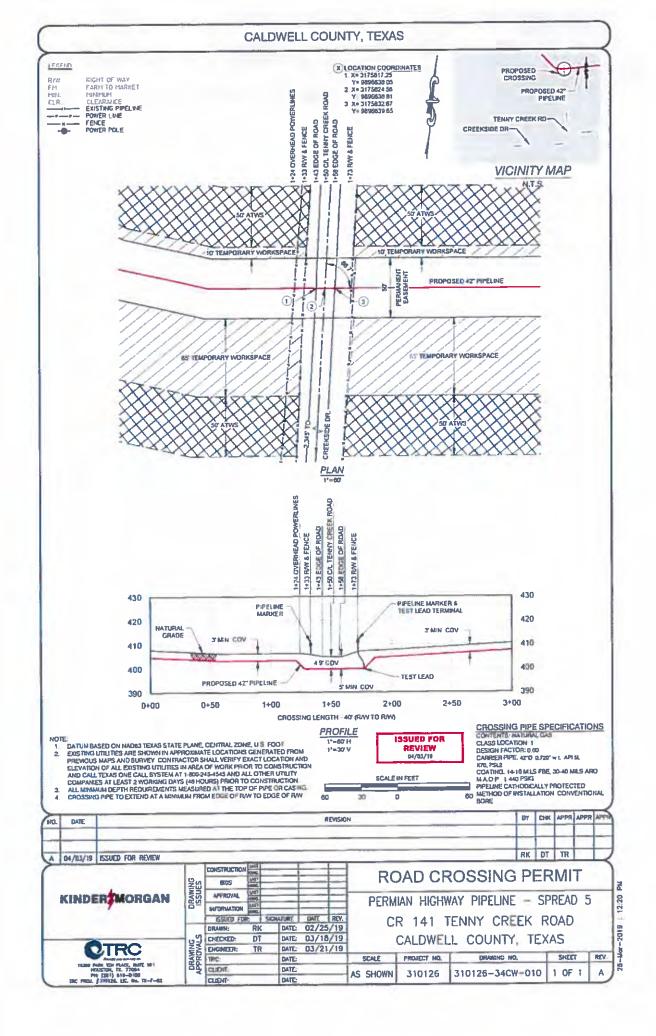

- 28. Discussion/Action to authorize the County Judge to execute a Memorandum of Understanding (MOU) between Kinder Morgan and Caldwell County for specific consideration as a part of the Right-of-Way (ROW) and Road Crossing permit application process. Speaker: Judge Haden; Backup: 180; Cost: None
- 29. Discussion/ Action regarding the approval of the Final Plat for Alexander Acres to include 13 lots on approximately 27.11 acres located on Ivy Switch Road (CR 133). Speaker: Commissioner Shelton /Kasi Miles; Backup: 10; Cost: None.
- **30.** Discussion/Action to adopt the tax rate of \$0.7431 per \$100.00 of valuation for the fiscal year 2019-2020. Speaker: Judge Haden; Backup: 2; Cost: None
- 31. Discussion/Action to adopt the 2020 proposed Budget. Speaker; Judge Haden/ Ezzy Chan; Backup: 70 (copy of proposed budget available upon request); Cost: None