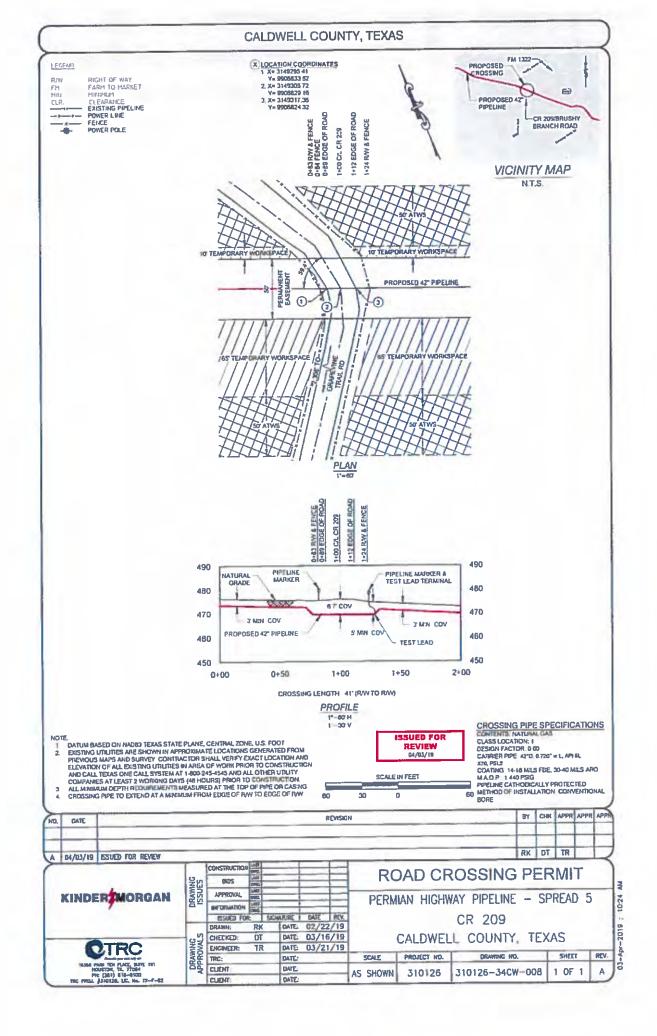

s to traffic and adjacent property owners. In the event the Applicant fails to comply with any or all of the requirements as set forth herein. Caldwell County may take such action as it deems appropriate to compel compliance.

Construction of this line will begin on or after the 1 day of October 2019.

By signing below, I certify that I am authorized to represent the Firm listed below, and that the Firm agrees to the conditions/provisions included in this permit.

Firm: Permian Highway Pipeline LLC

Title: Land Project Manager, Kinder Morgan

By (Print) David Ross

Signature David Ross

Address: 874 Harper Rd. Suite 206 Kerrville, TX 78028

Phone: 952-356-4282

| Approved b | by Caldwell County |      |
|------------|--------------------|------|
| Signature  | Title              | Date |





Dihomoson : DRIVE\_TEMP\_ROCK REVI.deg

Support.

The use of paddles and flags by flaggers is illustrated in Figure 6E-3
 Stendard.

Standard:

- Flaggers shall use a STOP/SLOW paddle, a flag, or an Automated Flagger Assistance Device (AFAD) to control road users approaching a TTC zone. The use of hand movements alone without a paddle, flag, or AFAD to control road users shall be prohibited except for law enforcement personnel or emergency responders at incident scenes as described in Section 61.01.
- a The following methods of signaling with paddles shall be used:
  - A. To stop road users, the flagger shall face road users and aim the STOP paddle face toward road users in a stationary position with the arm extended horizontally away from the body. The free arm shall be held with the