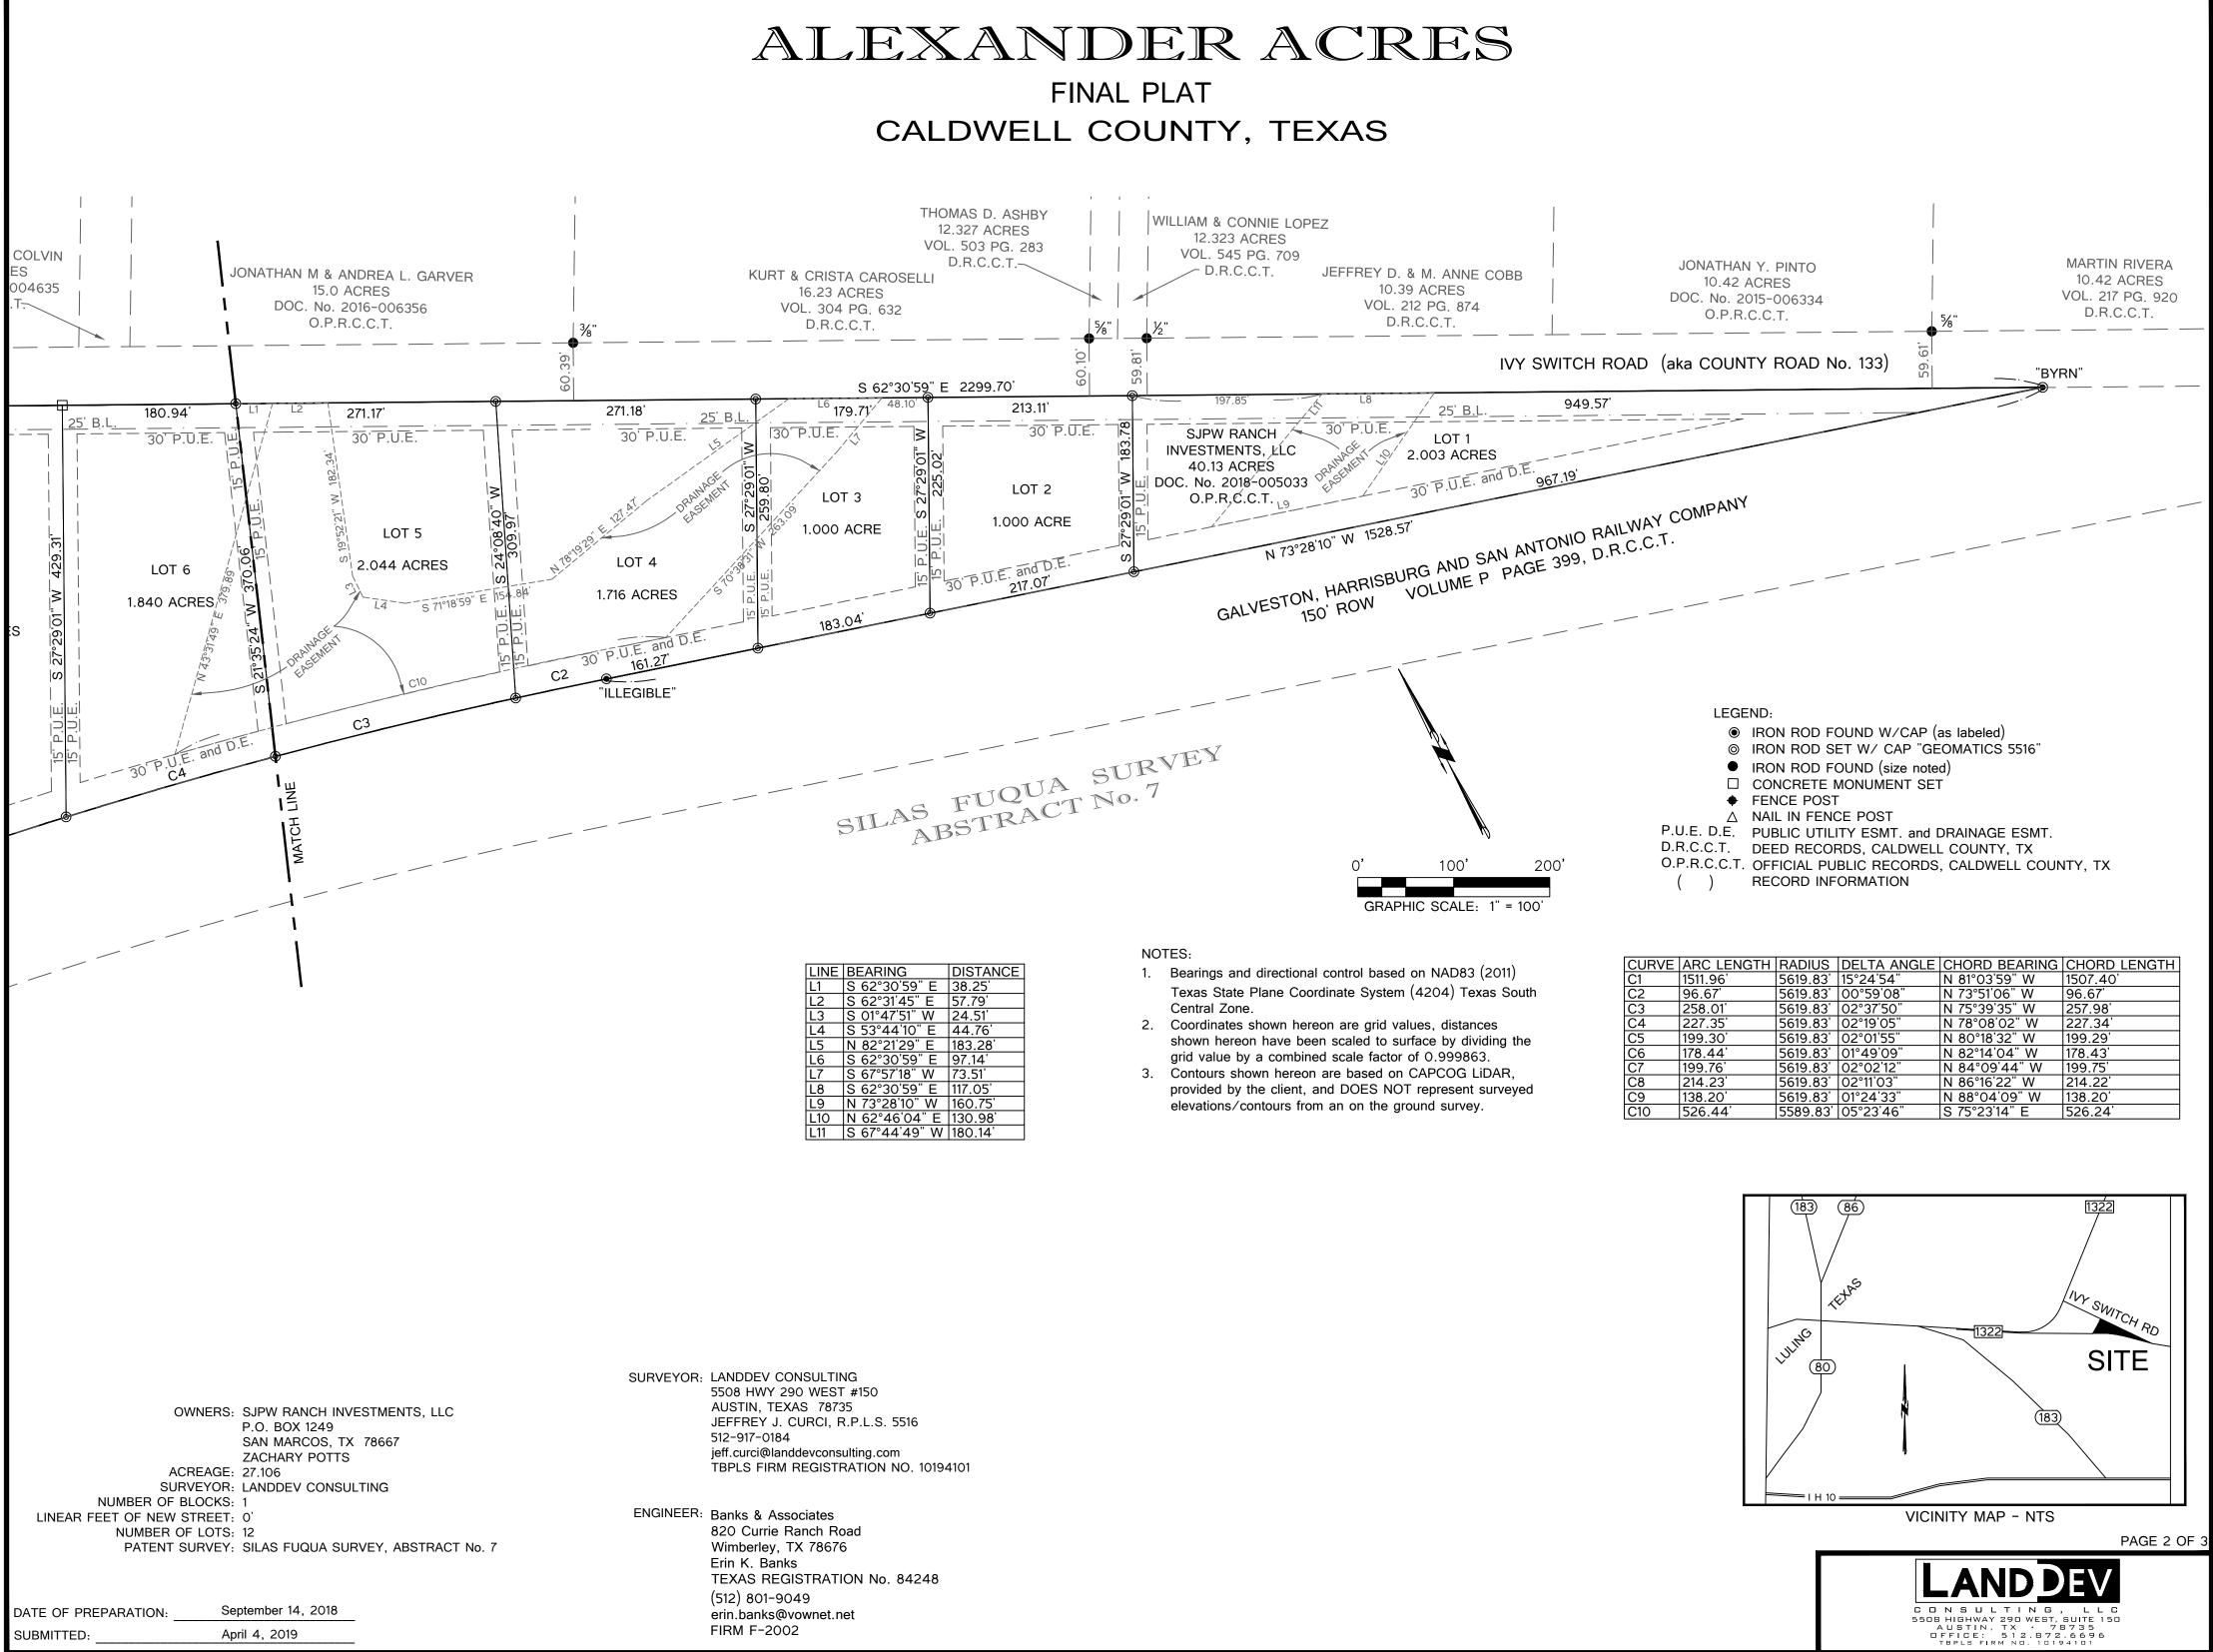

### **PUBLIC HEARING at 9:30 AM**

• Concerning the approval of a Final Plat for Alexander Acres to include 13 lots on approximately 27.11 acres located on Ivy Switch Road (CR 133). Speaker: Commissioner Shelton /Kasi Miles; Backup: 11; Cost: None.

- 28. Discussion/Action to authorize the County Judge to execute a Memorandum of Understanding (MOU) between Kinder Morgan and Caldwell County for specific consideration as a part of the Right-of-Way (ROW) and Road Crossing permit application process. Speaker: Judge Haden; Backup: 180; Cost: None
- 29. Discussion/ Action regarding the approval of the Final Plat for Alexander Acres to include 13 lots on approximately 27.11 acres located on Ivy Switch Road (CR 133). Speaker: Commissioner Shelton /Kasi Miles; Backup: 10; Cost: None.
- **30.** Discussion/Action to adopt the tax rate of \$0.7431 per \$100.00 of valuation for the fiscal year 2019-2020. Speaker: Judge Haden; Backup: 2; Cost: None
- 31. Discussion/Action to adopt the 2020 proposed Budget. Speaker; Judge Haden/ Ezzy Chan; Backup: 70 (copy of proposed budget available upon request); Cost: None