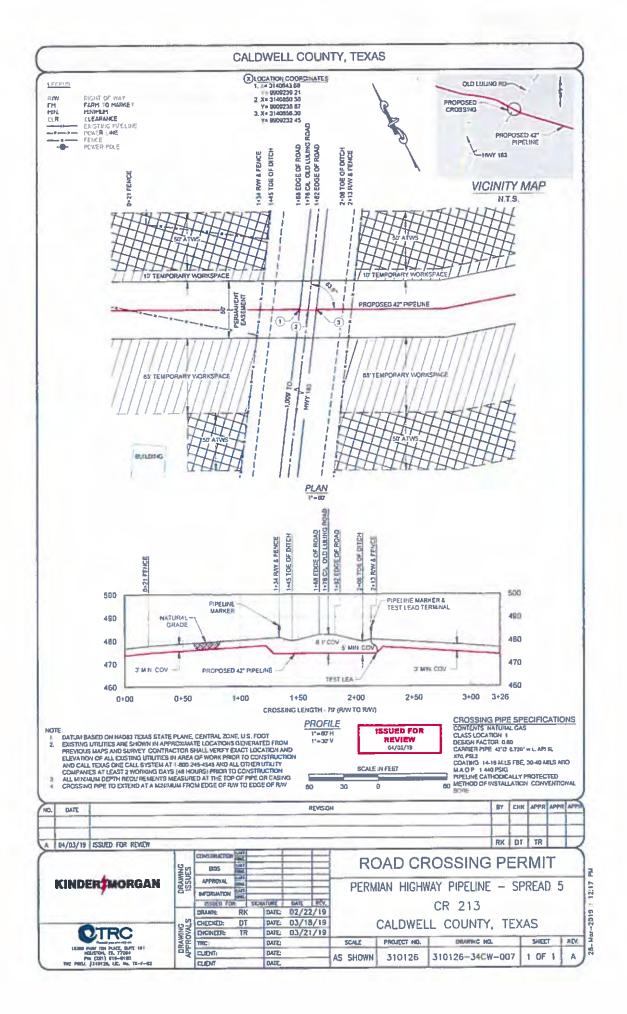

- 28. Discussion/Action to authorize the County Judge to execute a Memorandum of Understanding (MOU) between Kinder Morgan and Caldwell County for specific consideration as a part of the Right-of-Way (ROW) and Road Crossing permit application process. Speaker: Judge Haden; Backup: 180; Cost: None
- 29. Discussion/ Action regarding the approval of the Final Plat for Alexander Acres to include 13 lots on approximately 27.11 acres located on Ivy Switch Road (CR 133). Speaker: Commissioner Shelton /Kasi Miles; Backup: 10; Cost: None.
- **30.** Discussion/Action to adopt the tax rate of \$0.7431 per \$100.00 of valuation for the fiscal year 2019-2020. Speaker: Judge Haden; Backup: 2; Cost: None
- 31. Discussion/Action to adopt the 2020 proposed Budget. Speaker; Judge Haden/ Ezzy Chan; Backup: 70 (copy of proposed budget available upon request); Cost: None