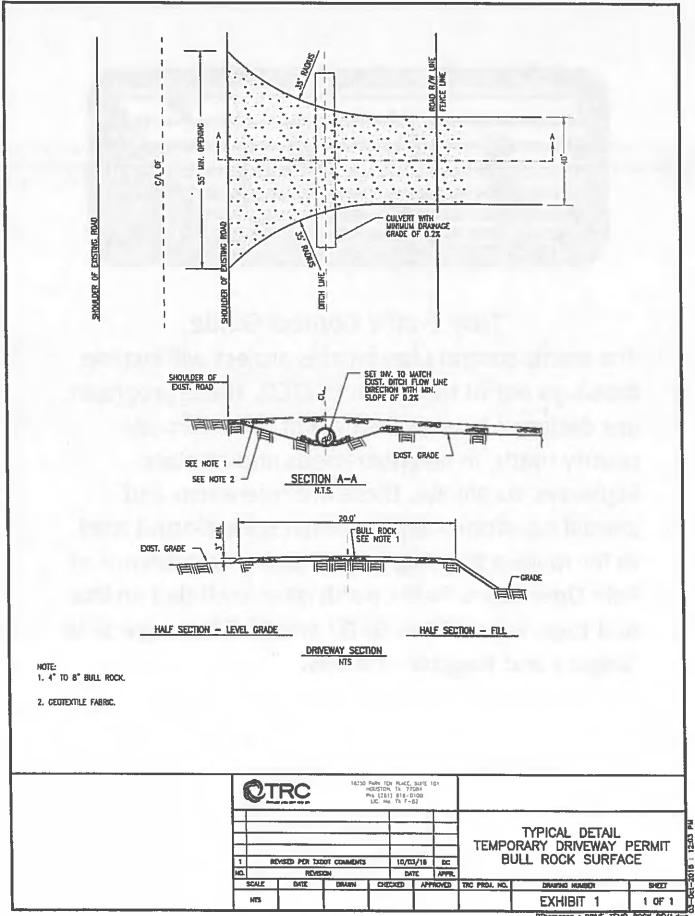

to traffic and adjacent property owners. In the event the Applicant fails to comply with any or all of the requirements as set forth herein. Caldwell County may take such action as it deems appropriate to compel compliance.

Construction of this line will begin on or after the 1 day of October 2019.

By signing below, I certify that I am authorized to represent the Firm listed below, and that the Firm agrees to the conditions/provisions included in this permit.

Firm: Permian Highway Pipeline LLC

Title: Land Project Manager, Kinder Morgan

By (Print) David Ross

Signature David Ross

Address: 874 Harper Rd. Suite 206 Kerrville, TX 78028

Phone: 952-356-4282

| Approved b | by Caldwell County |      |
|------------|--------------------|------|
| Signature  | Title              | Date |





Dihomoson : DRIVE\_TEMP\_ROCK REVI.deg

Support.

The use of paddles and flags by flaggers is illustrated in Figure 6E-3
 Stendard.

Standard:

- Flaggers shall use a STOP/SLOW paddle, a flag, or an Automated Flagger Assistance Device (AFAD) to control road users approaching a TTC zone. The use of hand movements alone without a paddle, flag, or AFAD to control road users shall be prohibited except for law enforcement personnel or emergency responders at incident scenes as described in Section 61.01.
- a The following methods of signaling with paddles shall be used:
  - A. To stop road users, the flagger shall face road users and aim the STOP paddle face toward road users in a stationary position with the arm extended horizontally away from the body. The free arm shall be held with the pa