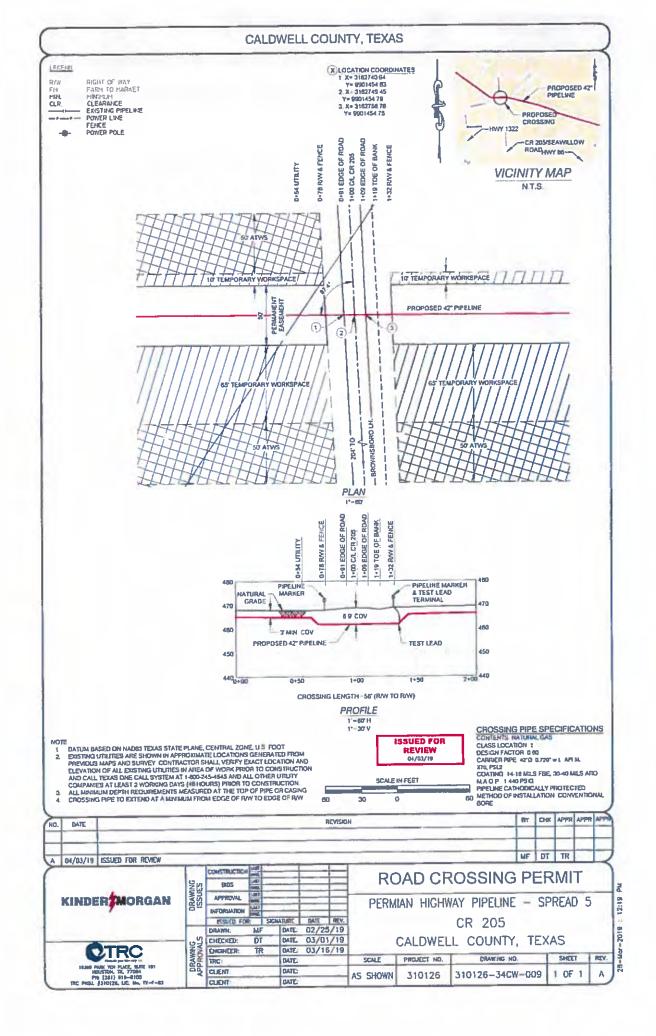

- 28. Discussion/Action to authorize the County Judge to execute a Memorandum of Understanding (MOU) between Kinder Morgan and Caldwell County for specific consideration as a part of the Right-of-Way (ROW) and Road Crossing permit application process. Speaker: Judge Haden; Backup: 180; Cost: None
- 29. Discussion/ Action regarding the approval of the Final Plat for Alexander Acres to include 13 lots on approximately 27.11 acres located on Ivy Switch Road (CR 133). Speaker: Commissioner Shelton /Kasi Miles; Backup: 10; Cost: None.
- **30.** Discussion/Action to adopt the tax rate of \$0.7431 per \$100.00 of valuation for the fiscal year 2019-2020. Speaker: Judge Haden; Backup: 2; Cost: None
- 31. Discussion/Action to adopt the 2020 proposed Budget. Speaker; Judge Haden/ Ezzy Chan; Backup: 70 (copy of proposed budget available upon request); Cost: None