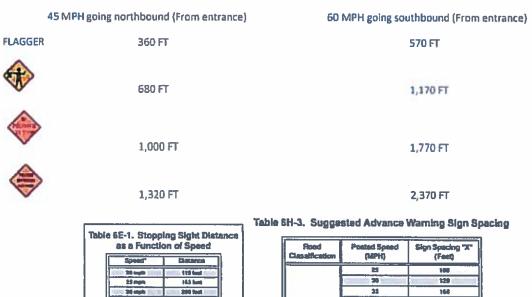

visibility and traffic control can be maintained at all times.

## Section 6E.08 Flagger Stations

#### Standard:

- Flagger stations shall be located such that approaching road users will have sufficient distance to stop at an intended stopping point.
- Option:
- The distances shown in Table 6E-1, which provides information regarding the stopping sight distance as a function of speed, may be used for the location of a flagger station. These distances may be increased for downgrades and other conditions that affect stopping distance. Guidance
- End Flagger stations should be located such that an errant vehicle has additional space to stop without entering the work space. The flagger should identify an escape route that can be used to avoid being struck by an errant vehicle.

Standard:





| 6E-1. Stoppi<br>as a Function             | ing Sight Distance<br>on of Speed | Roo     |
|-------------------------------------------|-----------------------------------|---------|
| Speed"                                    | (1) Status                        | Caselle |
| 20 mg/b                                   | ttil fant mint                    |         |
| 23 mpm                                    | 165 here                          |         |
| and the state of the                      | and and had the                   |         |
| 20 mpm                                    | 254 hert                          |         |
| 40 mg/s                                   | Times 200 level strends           | 1       |
| 46 mph                                    | 200 Lost