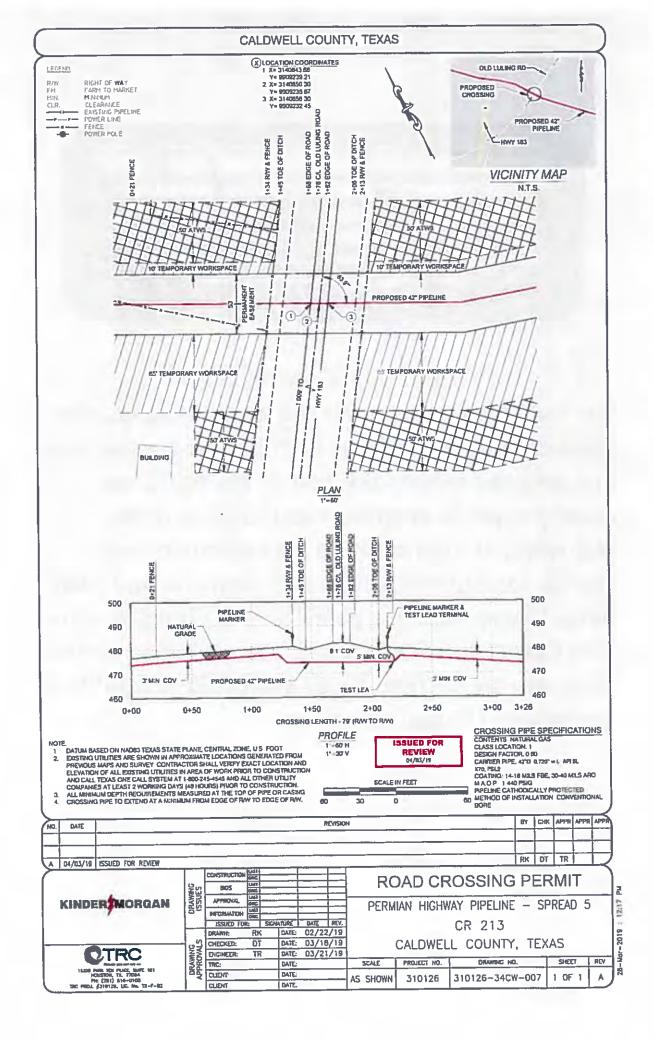

- 28. Discussion/Action to authorize the County Judge to execute a Memorandum of Understanding (MOU) between Kinder Morgan and Caldwell County for specific consideration as a part of the Right-of-Way (ROW) and Road Crossing permit application process. Speaker: Judge Haden; Backup: 180; Cost: None
- 29. Discussion/ Action regarding the approval of the Final Plat for Alexander Acres to include 13 lots on approximately 27.11 acres located on Ivy Switch Road (CR 133). Speaker: Commissioner Shelton /Kasi Miles; Backup: 10; Cost: None.
- **30.** Discussion/Action to adopt the tax rate of \$0.7431 per \$100.00 of valuation for the fiscal year 2019-2020. Speaker: Judge Haden; Backup: 2; Cost: None
- 31. Discussion/Action to adopt the 2020 proposed Budget. Speaker; Judge Haden/ Ezzy Chan; Backup: 70 (copy of proposed budget available upon request); Cost: None