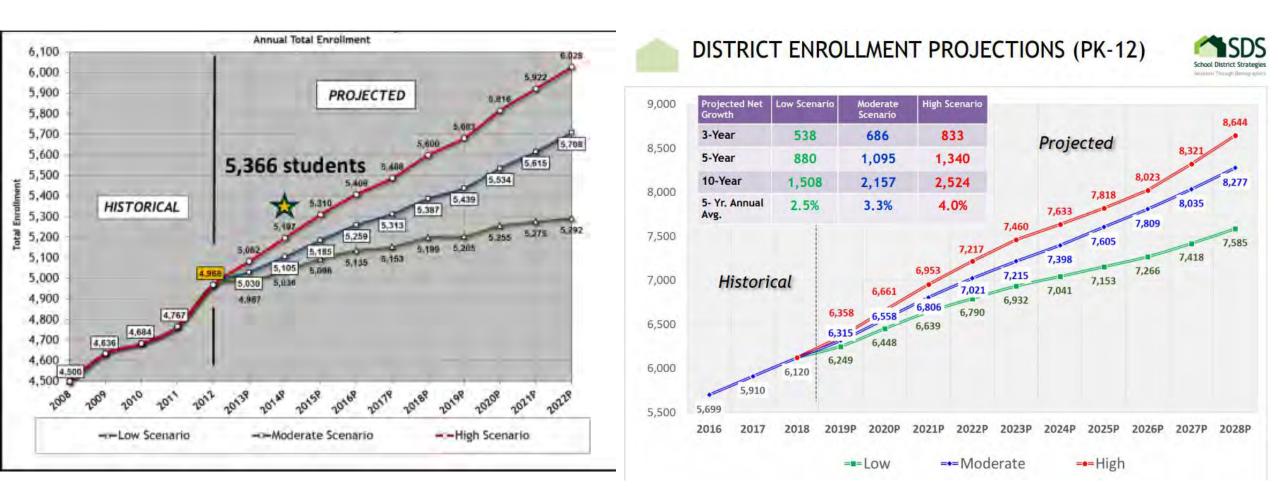

|  |  |  |  |  |  |
| (2)                                                                                            |  |  |  |  |  |  |
| (3)                                                                                            |  |  |  |  |  |  |
| 3. Backup Materials: None To Be Distributed 17 total # of backup pages (including this page)   |  |  |  |  |  |  |
| 4. <u>MANA</u><br>Signature of Court Member Date                                               |  |  |  |  |  |  |
|                                                                                                |  |  |  |  |  |  |

Exhibit A (amended on 4.22.19)



## Caldwell Co. Commissioners Court, September 23, 2019





Bond 2014 Update



## Bond 2014 Update





# Bond 2014 Update

Additions and Renovations to Lockhart High School

Demolished and rebuilt inadequate portions of Lockhart HS (science labs, classrooms, library) and added classrooms for growth

**Career and Technology Education Center** 

**Performing Arts Center** 

CHHART

0

-

S

2

0/7

1,0

TRAHT

S

>90%

enrolled

Top 24 in

Texas

**Lions Stadium and Tennis Court** 



irrent

# Bond 2014 Update

Alma Brewer Strawn Elementary School

Remodeled all entries for security at every campus

Installed A/C in all PE gyms

Modified kitchen serving lines at all campuses

What was not a part of Bond 2014?

- Synthetic turf at stadium
- MLC Education Support Center and Pride High School (20% of project utilized bond funds)



### **COMMITTEE CHARGE**

Our Lockhart Community members wi