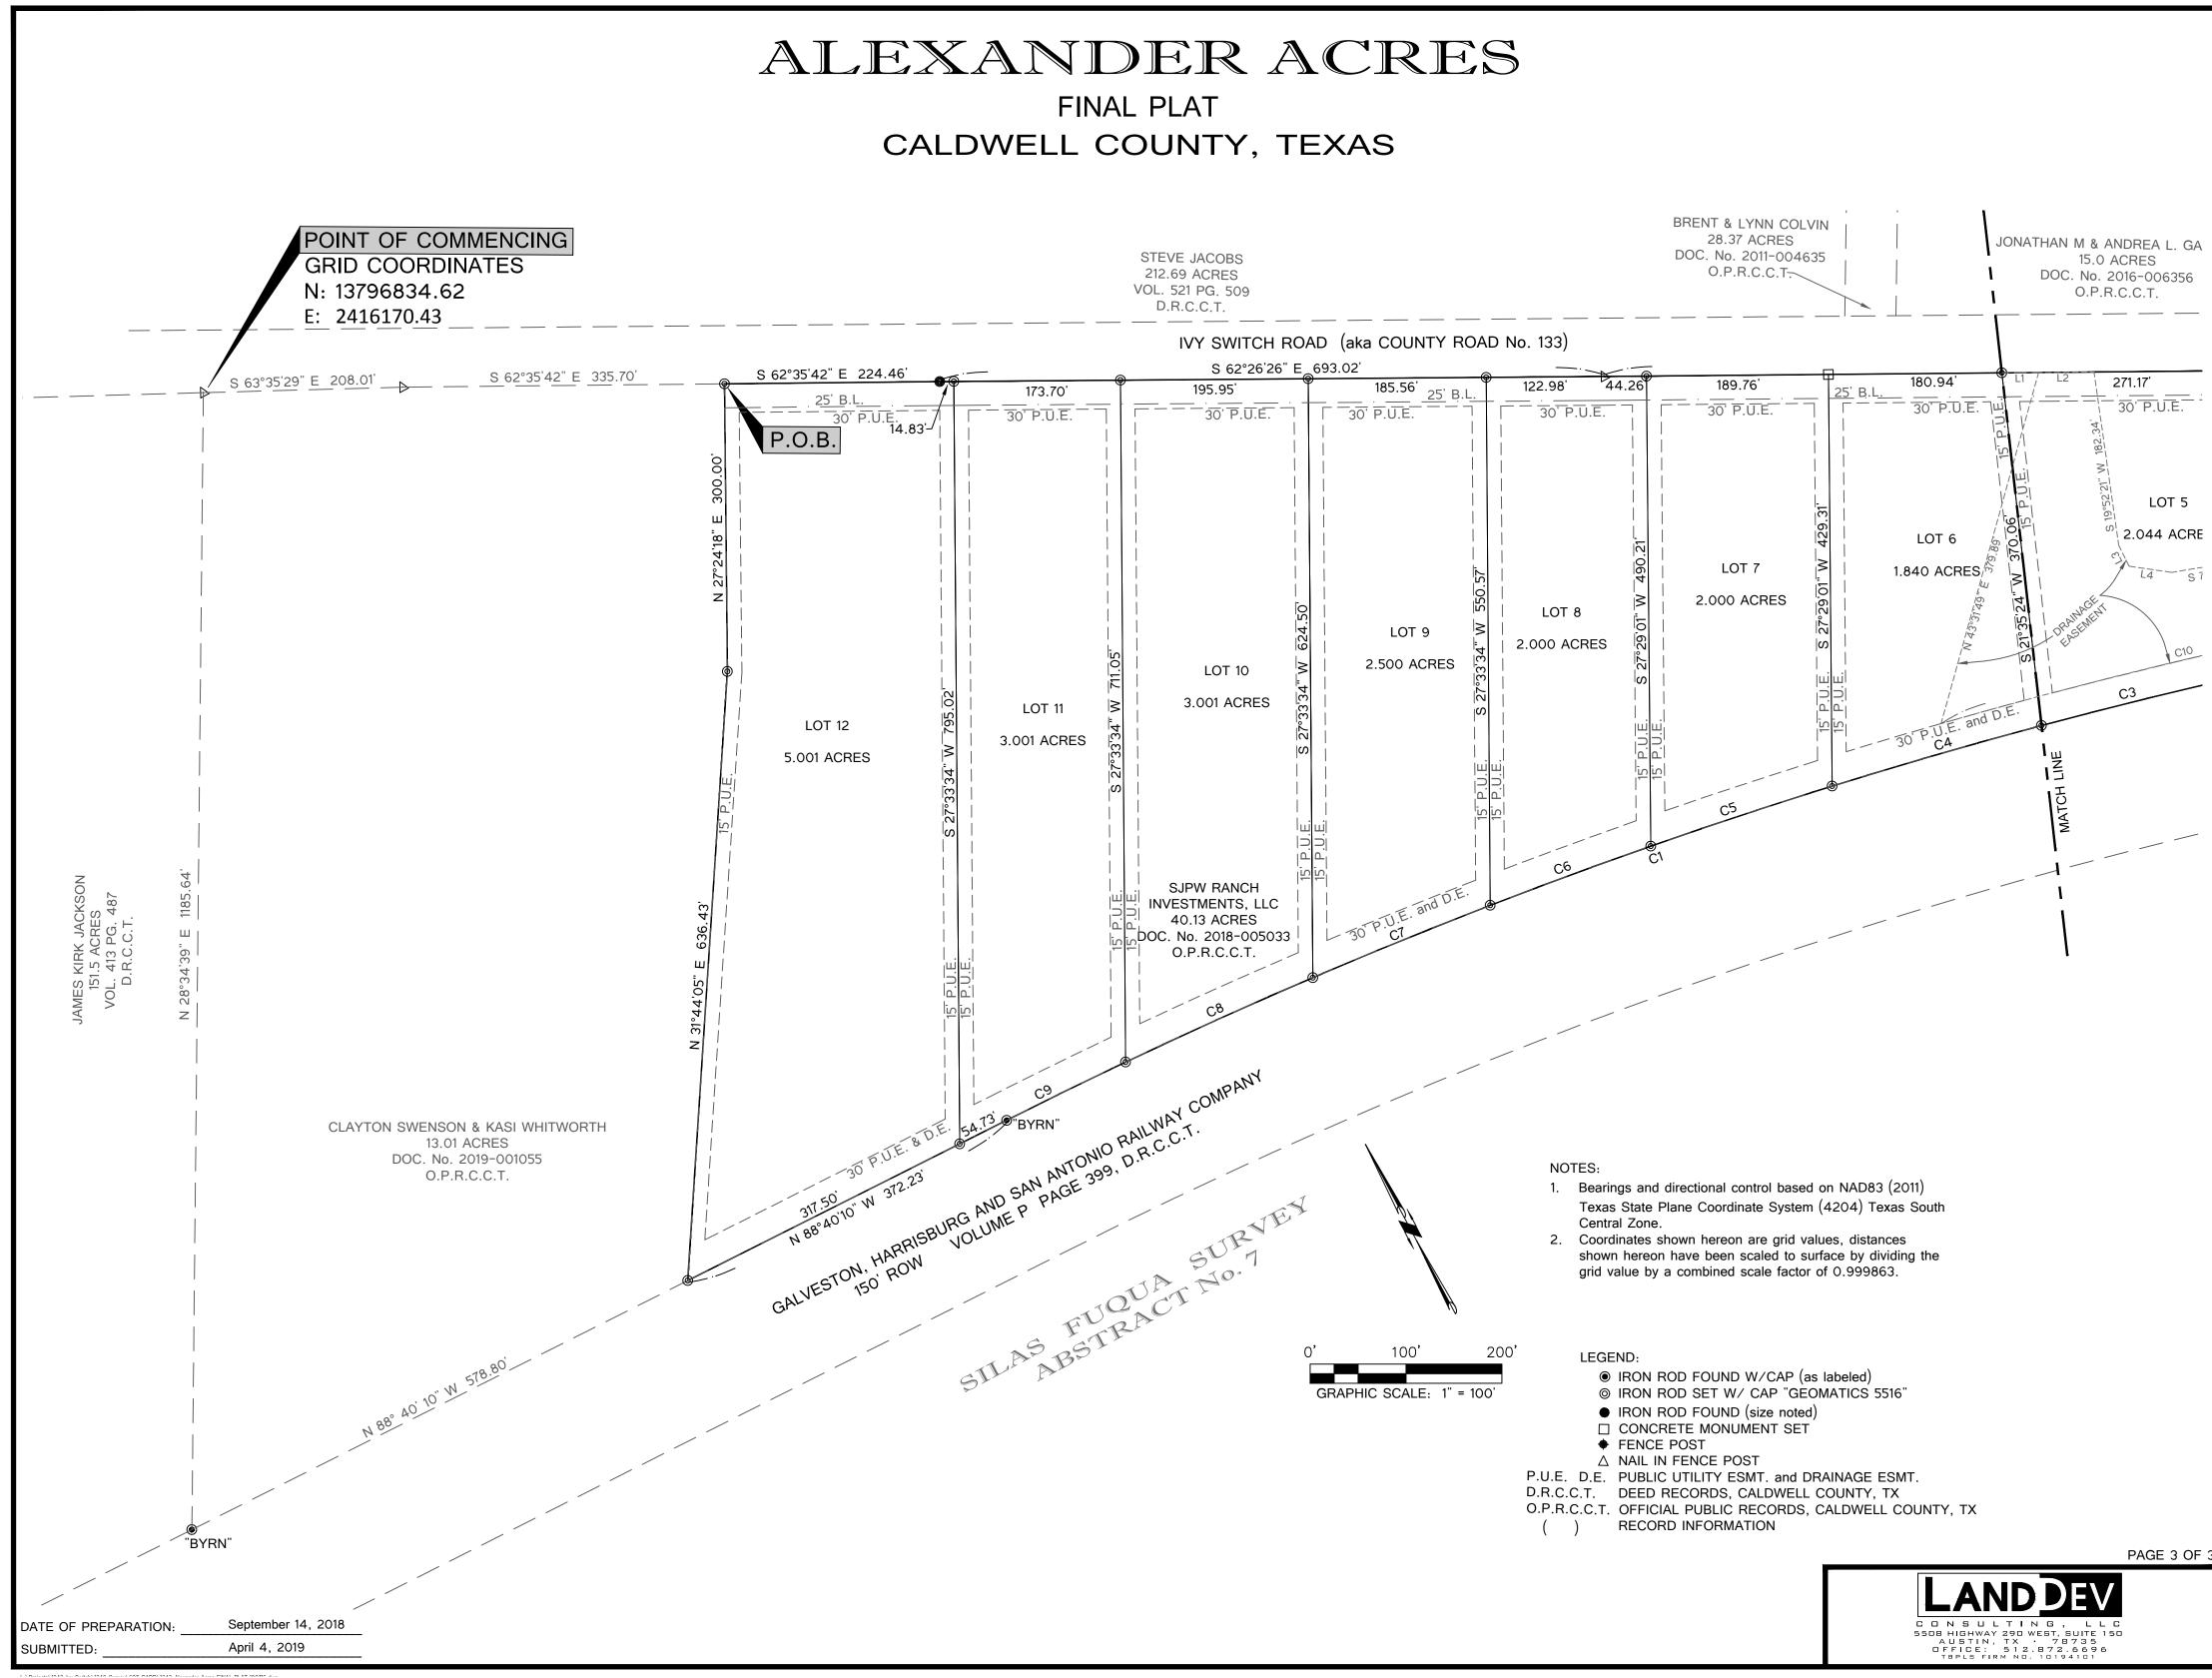

### **PUBLIC HEARING at 9:30 AM**

• Concerning the approval of a Final Plat for Alexander Acres to include 13 lots on approximately 27.11 acres located on Ivy Switch Road (CR 133). Speaker: Commissioner Shelton /Kasi Miles; Backup: 11; Cost: None.

- 28. Discussion/Action to authorize the County Judge to execute a Memorandum of Understanding (MOU) between Kinder Morgan and Caldwell County for specific consideration as a part of the Right-of-Way (ROW) and Road Crossing permit application process. Speaker: Judge Haden; Backup: 180; Cost: None
- 29. Discussion/ Action regarding the approval of the Final Plat for Alexander Acres to include 13 lots on approximately 27.11 acres located on Ivy Switch Road (CR 133). Speaker: Commissioner Shelton /Kasi Miles; Backup: 10; Cost: None.
- **30.** Discussion/Action to adopt the tax rate of \$0.7431 per \$100.00 of valuation for the fiscal year 2019-2020. Speaker: Judge Haden; Backup: 2; Cost: None
- 31. Discussion/Action to adopt the 2020 proposed Budget. Speaker; Judge Haden/ Ezzy Chan; Backup: 70 (copy of proposed budget available upon request); Cost: None