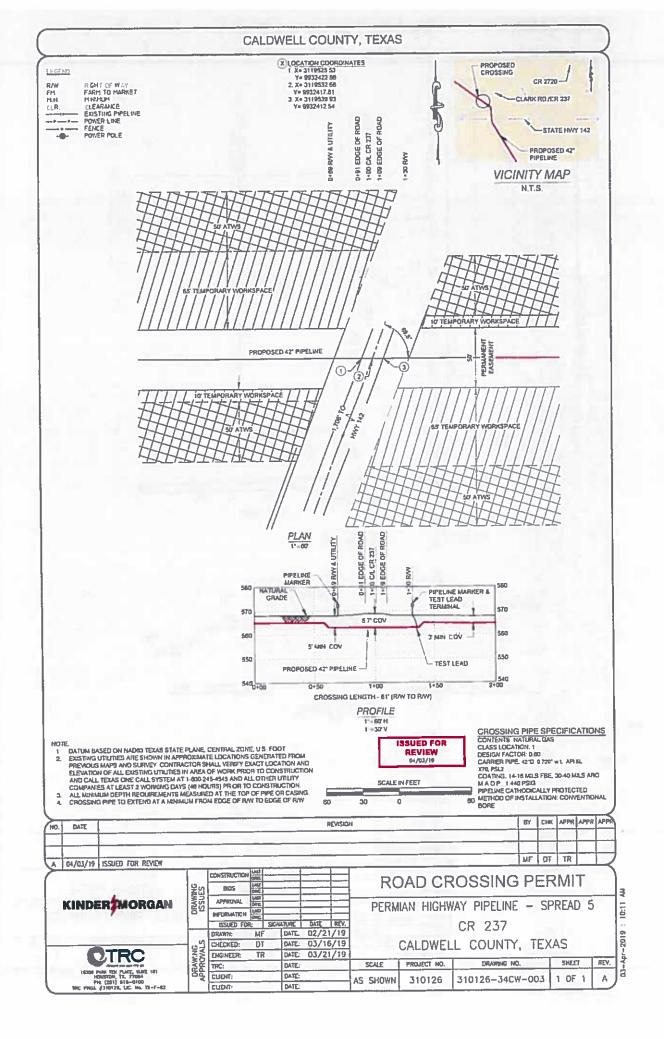

- 28. Discussion/Action to authorize the County Judge to execute a Memorandum of Understanding (MOU) between Kinder Morgan and Caldwell County for specific consideration as a part of the Right-of-Way (ROW) and Road Crossing permit application process. Speaker: Judge Haden; Backup: 180; Cost: None
- 29. Discussion/ Action regarding the approval of the Final Plat for Alexander Acres to include 13 lots on approximately 27.11 acres located on Ivy Switch Road (CR 133). Speaker: Commissioner Shelton /Kasi Miles; Backup: 10; Cost: None.
- **30.** Discussion/Action to adopt the tax rate of \$0.7431 per \$100.00 of valuation for the fiscal year 2019-2020. Speaker: Judge Haden; Backup: 2; Cost: None
- 31. Discussion/Action to adopt the 2020 proposed Budget. Speaker; Judge Haden/ Ezzy Chan; Backup: 70 (copy of proposed budget available upon request); Cost: None