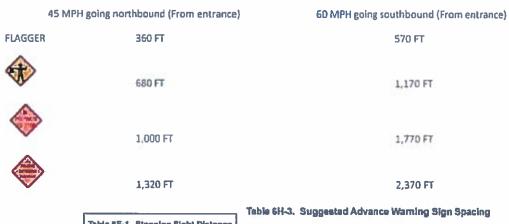

tion where good visibility and traffic control can be maintained at all times.

## Section 6E.08 Flagger Stations

Standard:

Flagger stations shall be located such that approaching road users will have sufficient distance to stop at an intended stopping point.

Option

The distances shown in Table 6E-1, which provides information regarding the stopping sight distance as a function of speed, may be used for the location of a flagger station. These distances may be increased for downgrades and other conditions that affect stopping distance

Guidance

Flagger stations should be located such that an errant vehicle has additional space to stop without entering the work space. The flagger should identify an escape route that can be used to avoid being struck by an errant vehicle.

Standard:





| Table 5E-1. Stopping Sight Distance<br>as a Function of Speed                                                              |