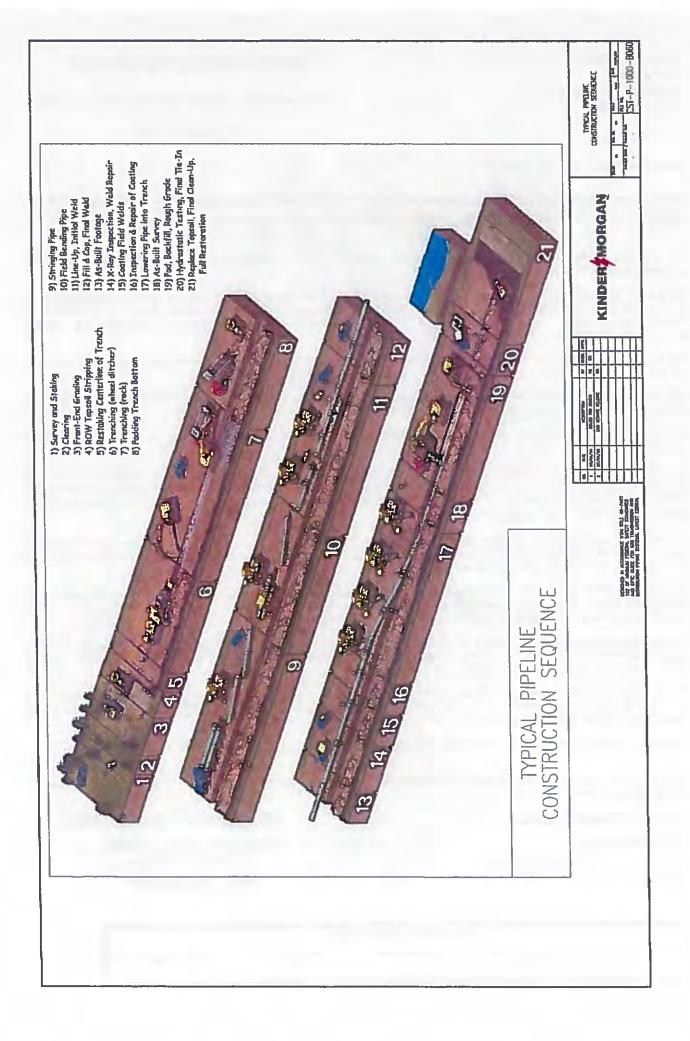

|





Caldwell County 110 S Main Lockhart, TX 78644 512-398-1952

## **Application for Installation**

Utility Line on Caldwell County Right of Way

Date: August 8, 2019

Formal notice is hereby given that:

Utility Company Permian Highway Pipeline LLC proposes to place a forty-two inch (42") Natural Gas line within County Right-of-Way of CR 228 with contractor TROY Construction as follows: approximately 5,806' to Old Lockhart Road.

If the proposed installation is a parallel installation, then the installation shall be located two feet within the edge of right-of-way unless otherwise approved by the County.

The line will be constructed and maintained on the road right-of-way as directed by Caldwell County in accordance with governing laws, including but not limited to the "Federal Clean Wate