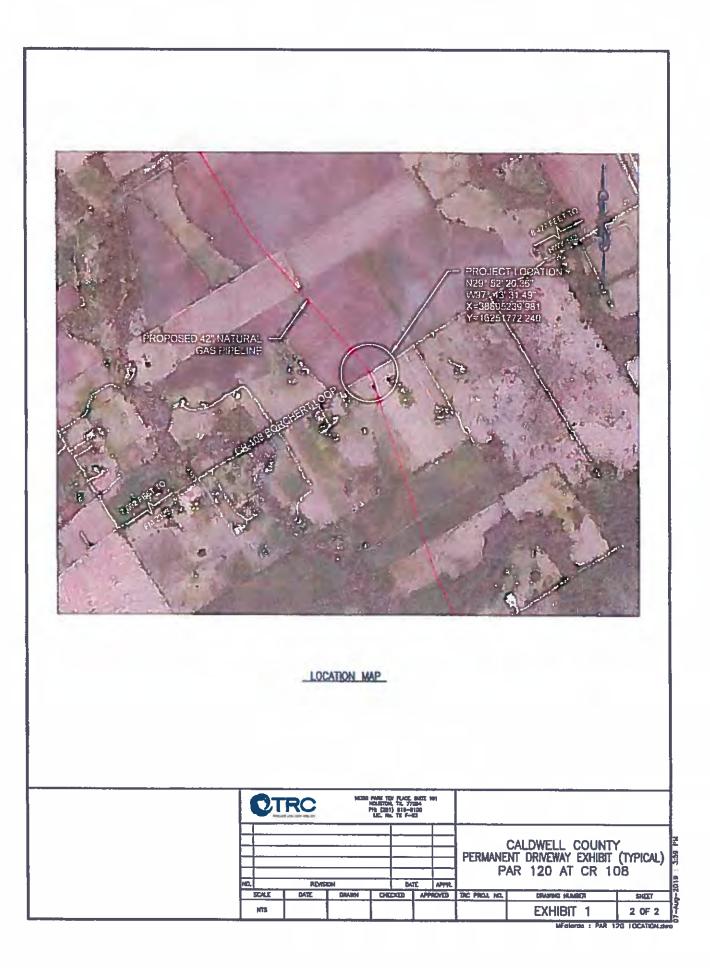

imum inconveniences to traffic and adjacent property owners. In the event the Applicant fails to comply with any or all of the requirements as set forth herein, Caldwell County may take such action as it deems appropriate to compel compliance.

Construction of this line will begin on or after the 1 day of October 2019.

By signing below, I certify that I am authorized to represent the Firm listed below, and that the Firm agrees to the conditions/provisions included in this permit.

Firm: Permian Highway Pipeline LLC

By (Print) David Ross

Signature David Ross

Title: Land Project Manager, Kinder Morgan

Address: 874 Harper Rd. Suite 206 Kerrville, TX 78028

| Approved b | y Caldwell County |      |
|------------|-------------------|------|
| Signature  | Tille             | Date |









Support

- The use of paddles and flags by flaggers is illustrated in Figure 6E-3 Standard:
- Elaggers shall use a STOP/SLOW paddle, a flag, or an Automated Flagger Assistance Drvice (AFAD) to control road users approaching a TTC zone. The use of hand movements alone without a paddle, flag, or AFAD to control road users shall be prohibited except for law enforcement personnel or emergency responders at incident scenes as described in Section 61.01.
- 11 The following methods of signaling with paddles shall be used:
  - A. To stop road users, the flagger shall face road users and aim the STOP paddle face toward road users in a stationary position with the arm extended horizontally away from the body. The free arm shall be held with the palm of the hand above shoulder level toward approach