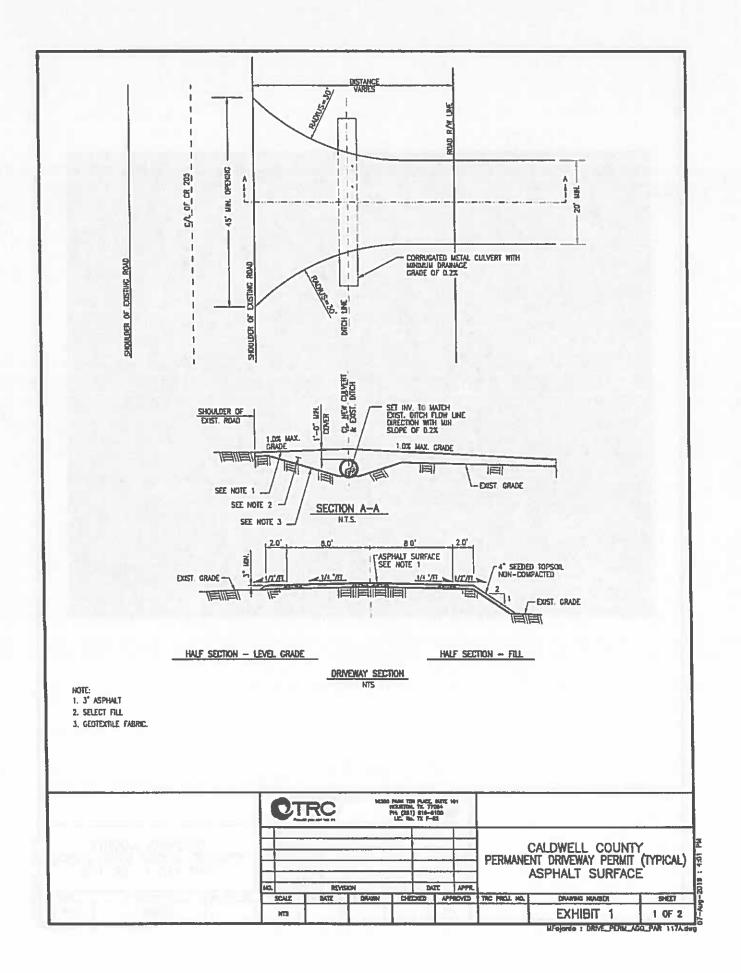

inimum inconveniences to traffic and adjacent property owners. In the event the Applicant fails to comply with any or all of the requirements as set forth herein, Caldwell County may take such action as it deems appropriate to compel compliance.

Construction of this line will begin on or after the 1 day of October 2019.

By signing below, I certify that I am authorized to represent the Firm listed below, and that the Firm agrees to the conditions/provisions included in this permit.

Firm: Permian Highway Pipeline LLC

By (Print) David Ross

Signature David Ross

Title: Land Project Manager, Kinder Morgan

Address: 874 Harper Rd. Suite 206 Kerrville, TX 78028

| Approved b | y Caldwell County |      |
|------------|-------------------|------|
| Signature  | Tille             | Date |









Support

- The use of paddles and flags by flaggers is illustrated in Figure 6E-3 Standard:
- Elaggers shall use a STOP/SLOW paddle, a flag, or an Automated Flagger Assistance Drvice (AFAD) to control road users approaching a TTC zone. The use of hand movements alone without a paddle, flag, or AFAD to control road users shall be prohibited except for law enforcement personnel or emergency responders at incident scenes as described in Section 61.01.
- 11 The following methods of signaling with paddles shall be used:
  - A. To stop road users, the flagger shall face road users and aim the STOP paddle face toward road users in a stationary position with the arm extended horizontally away from the body. The free arm shall be held with the palm of the hand above shoulder level toward approa