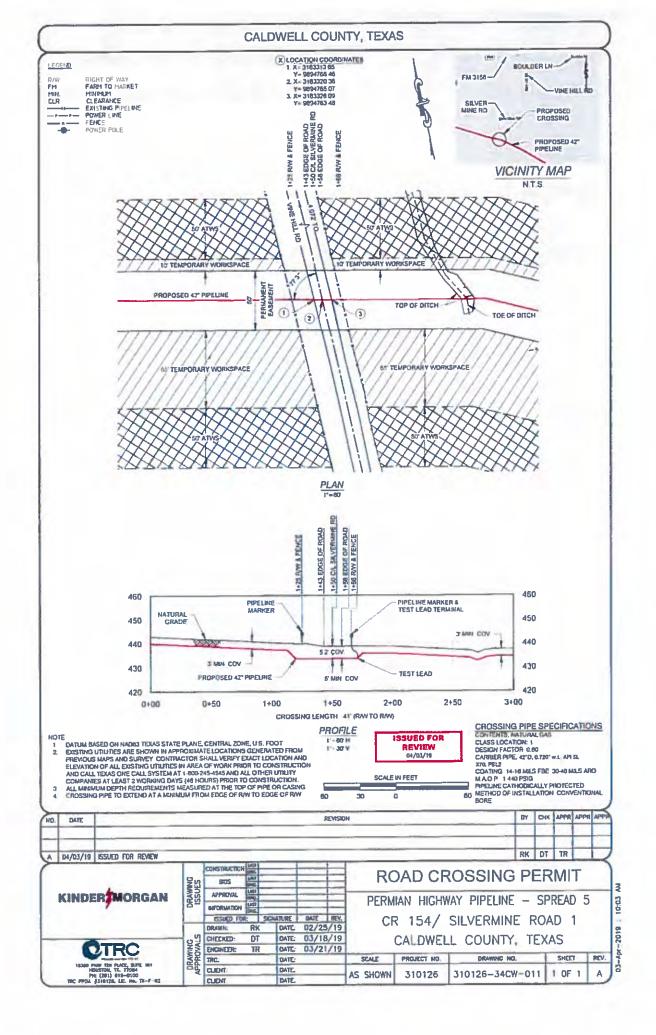

- 28. Discussion/Action to authorize the County Judge to execute a Memorandum of Understanding (MOU) between Kinder Morgan and Caldwell County for specific consideration as a part of the Right-of-Way (ROW) and Road Crossing permit application process. Speaker: Judge Haden; Backup: 180; Cost: None
- 29. Discussion/ Action regarding the approval of the Final Plat for Alexander Acres to include 13 lots on approximately 27.11 acres located on Ivy Switch Road (CR 133). Speaker: Commissioner Shelton /Kasi Miles; Backup: 10; Cost: None.
- **30.** Discussion/Action to adopt the tax rate of \$0.7431 per \$100.00 of valuation for the fiscal year 2019-2020. Speaker: Judge Haden; Backup: 2; Cost: None
- 31. Discussion/Action to adopt the 2020 proposed Budget. Speaker; Judge Haden/ Ezzy Chan; Backup: 70 (copy of proposed budget available upon request); Cost: None